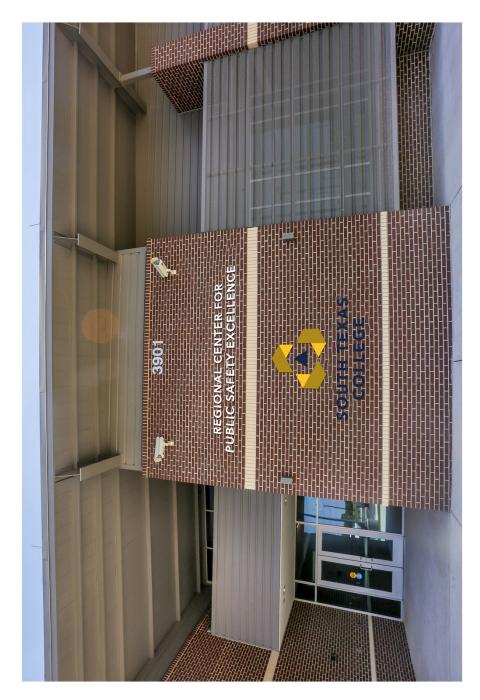

# **EXISTING FACILITY SIGNAGE**

Regional Center for Public Safety Excellence Building A

## PROPOSED REGIONAL CENTER FOR PUBLIC SAFETY EXCELLENCE FACILITY SIGNAGE

Regional Center for Public Safety Excellence Building A (West Side)

### PROPOSED REGIONAL CENTER FOR PUBLIC SAFETY EXCELLENCE FACILITY SIGNAGE

Regional Center for Public Safety Excellence Building A (West Side)