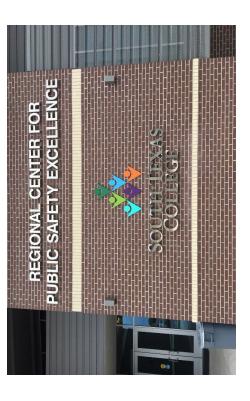

# **EXISTING FACILITY SIGNAGE**

Regional Center for Public Safety Excellence Building A

## PROPOSED REGIONAL CENTER FOR PUBLIC SAFETY EXCELLENCE FACILITY SIGNAGE

Regional Center for Public Safety Excellence Building A (West Side)

### PROPOSED REGIONAL CENTER FOR PUBLIC SAFETY EXCELLENCE FACILITY SIGNAGE

Regional Center for Public Safety Excellence Building A (West Side)