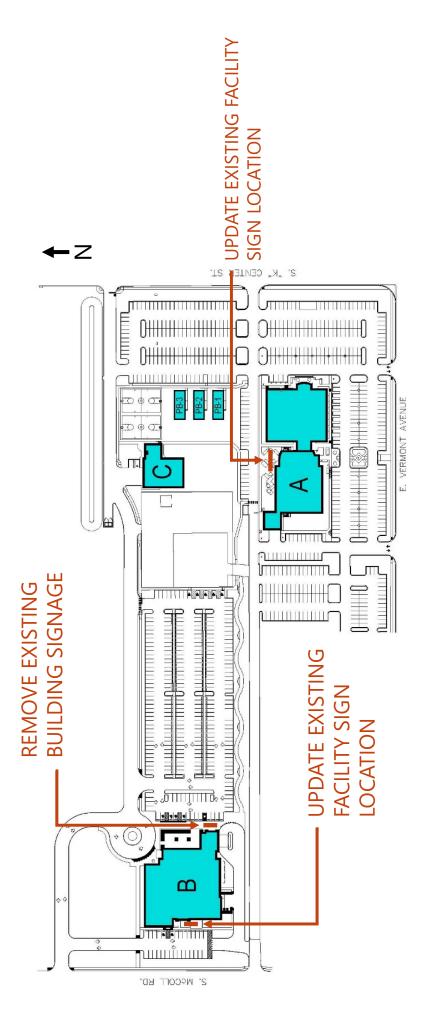

# **EXISTING FACILITY SIGNAGE**

Regional Center for Public Safety Excellence Building A

## PROPOSED REGIONAL CENTER FOR PUBLIC SAFETY EXCELLENCE FACILITY SIGNAGE

Regional Center for Public Safety Excellence Building A (West Side)

### PROPOSED REGIONAL CENTER FOR PUBLIC SAFETY EXCELLENCE FACILITY SIGNAGE

Regional Center for Public Safety Excellence Building A (West Side)