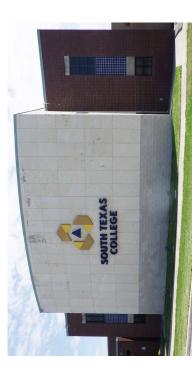

# **EXISTING FACILITY SIGNAGE**

Dr. Ramiro R. Casso Nursing and Allied Health Campus West & Simulation Center Building B (East Side)

Dr. Ramiro R. Casso Nursing and Allied Health Campus East Building A (North Side)

Dr. Ramiro R. Casso Nursing and Allied Health Campus West & Simulation Center Building B (West Side)