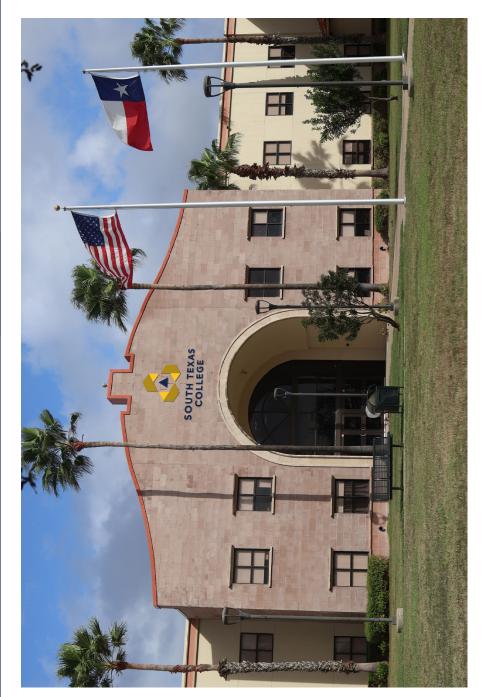

# **EXISTING FACILITY SIGNAGE**

Dr. Ramiro R. Casso Nursing and Allied Health Campus West & Simulation Center Building B (East Side)

Dr. Ramiro R. Casso Nursing and Allied Health Campus East Building A (North Side)

Dr. Ramiro R. Casso Nursing and Allied Health Campus West & Simulation Center Building B (West Side)