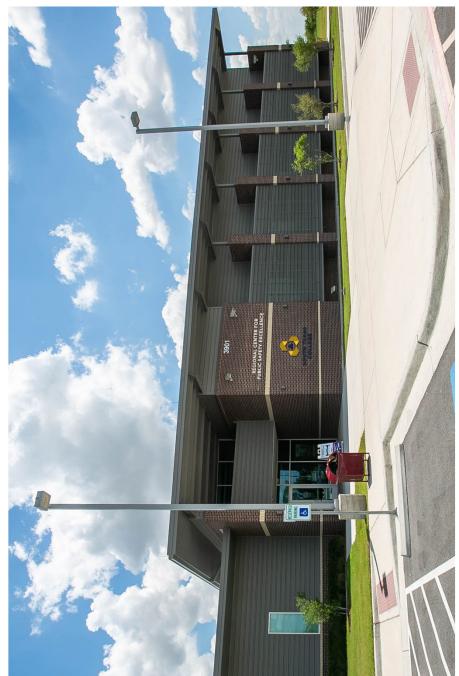

# **EXISTING FACILITY SIGNAGE**

Regional Center for Public Safety Excellence Building A

## PROPOSED REGIONAL CENTER FOR PUBLIC SAFETY EXCELLENCE FACILITY SIGNAGE

Regional Center for Public Safety Excellence Building A (West Side)

### PROPOSED REGIONAL CENTER FOR PUBLIC SAFETY EXCELLENCE FACILITY SIGNAGE

Regional Center for Public Safety Excellence Building A (West Side)