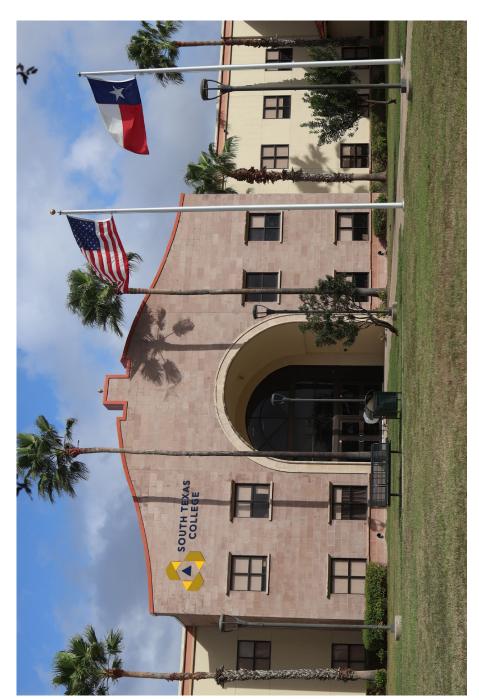

# **EXISTING FACILITY SIGNAGE**

Dr. Ramiro R. Casso Nursing and Allied Health Campus West & Simulation Center Building B (East Side)

Dr. Ramiro R. Casso Nursing and Allied Health Campus East Building A (North Side)

Dr. Ramiro R. Casso Nursing and Allied Health Campus West & Simulation Center Building B (West Side)