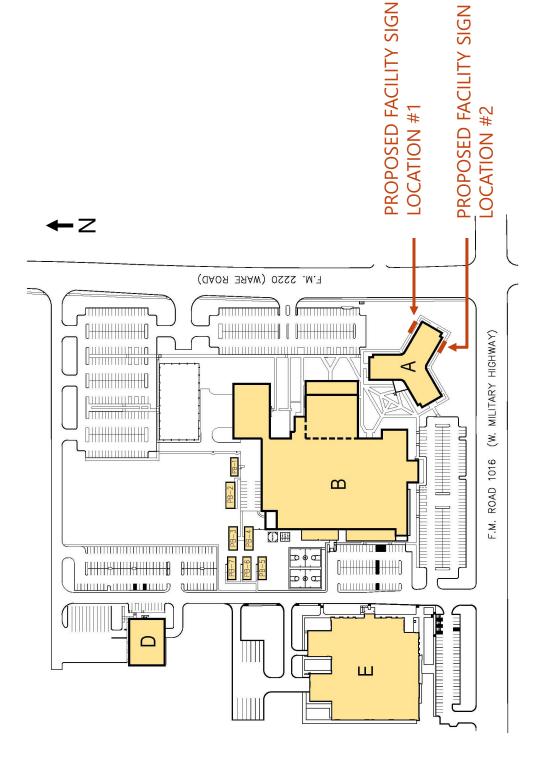

### PROPOSED STARR COUNTY CAMPUS FACILITY SIGNAGE

Library Building K Option 2 (West Side)

**←**Z