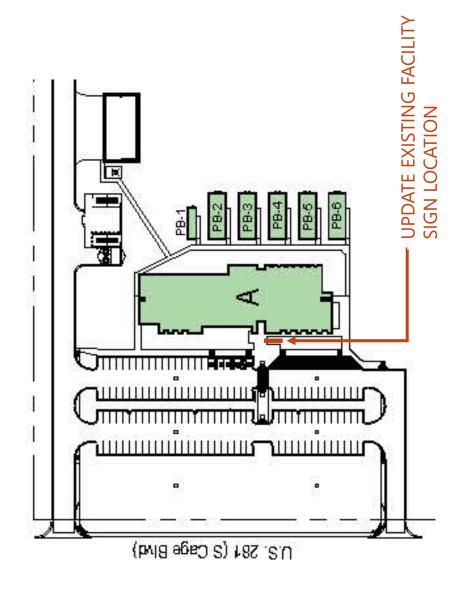

OSED DR. RAMIRO R. CASSO NURSING AND ALLIED HEALTH CAMPUS FACILITY SIGNAGE



East Building A (North Side)



## PROPOSED DR. RAMIRO R. CASSO NURSING AND ALLIED HEALTH CAMPUS FACILITY SIGNAGE



West & Simulation Center Building B (West Side)



# PROPOSED MID VALLEY CAMPUS FACILITY SIGNAGE



PROPOSED FACILITY SIGN LOCATION



## PROPOSED MID VALLEY CAMPUS FACILITY SIGNAGE



Option 1 - North Academic Building G (South Side) Embossed Star Located Below Proposed Location



## PROPOSED MID VALLEY CAMPUS FACILITY SIGNAGE



Option 2 - North Academic Building G (South Side) Proposed Location









### PROPOSED STARR COUNTY CAMPUS FACILITY SIGNAGE



Library Building K Option 1 (West Side)



### PROPOSED STARR COUNTY CAMPUS FACILITY SIGNAGE



Library Building K Option 2 (West Side)







**←**Z



## PROPOSED REGIONAL CENTER FOR PUBLIC SAFETY EXCELLENCE FACILITY SIGNAGE



Regional Center for Public Safety Excellence Building A (West Side)



### PROPOSED REGIONAL CENTER FOR PUBLIC SAFETY EXCELLENCE FACILITY SIGNAGE



Regional Center for Public Safety Excellence Building A (West Side)



### Project Fact Sheet 6/5/2025

| SOUTH TEXAS<br>COLLEGE                                                     |                                             |                                       |                                 |                                                                           | 6/5/2025                                                                |                     |                             |                         |                      |