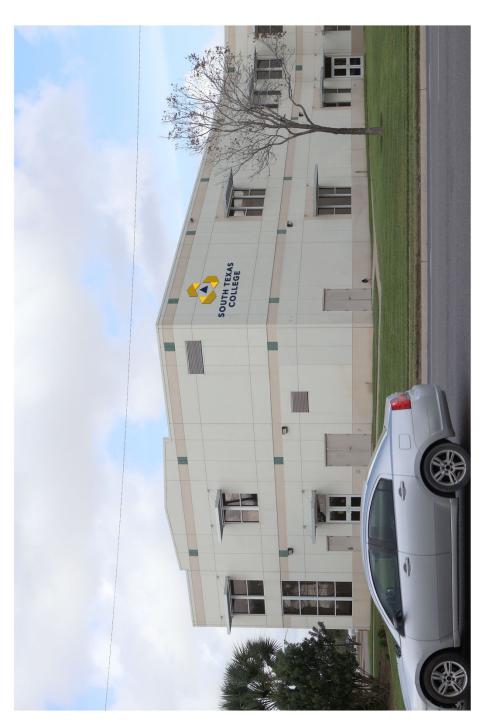

# **EXISTING FACILITY SIGNAGE**

Regional Center for Public Safety Excellence Building A

## PROPOSED REGIONAL CENTER FOR PUBLIC SAFETY EXCELLENCE FACILITY SIGNAGE

Regional Center for Public Safety Excellence Building A (West Side)

### PROPOSED REGIONAL CENTER FOR PUBLIC SAFETY EXCELLENCE FACILITY SIGNAGE

Regional Center for Public Safety Excellence Building A (West Side)