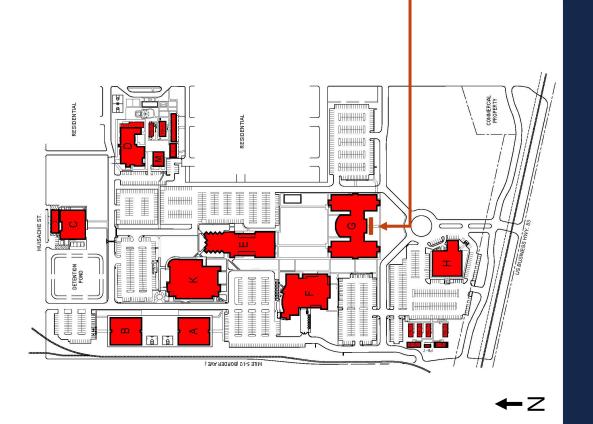

### PROPOSED STARR COUNTY CAMPUS FACILITY SIGNAGE

Library Building K Option 1 (West Side)

### PROPOSED STARR COUNTY CAMPUS FACILITY SIGNAGE

Library Building K Option 2 (West Side)

**←**Z