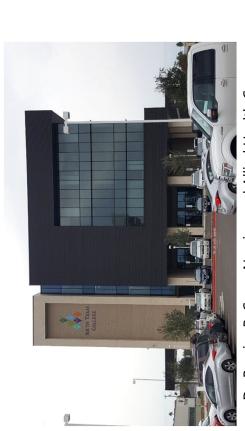

# PROPOSED TECHNOLOGY CAMPUS FACILITY SIGNAGE

## PROPOSED TECHNOLOGY CAMPUS FACILITY SIGNAGE

Location #1 – Emerging Technologies Building A (North East Side)

## PROPOSED TECHNOLOGY CAMPUS FACILITY SIGNAGE

Location #2 – Emerging Technologies Building A (South East Side)