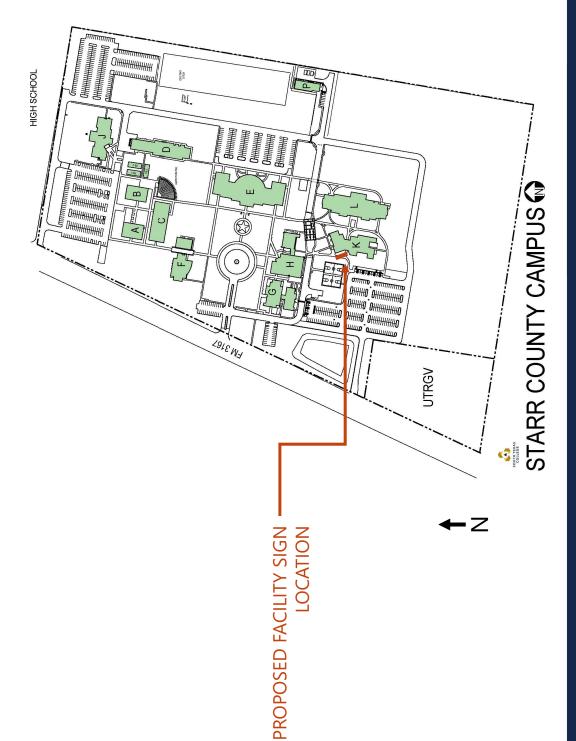

### PROPOSED STARR COUNTY CAMPUS FACILITY SIGNAGE

Library Building K Option 1 (West Side)

### PROPOSED STARR COUNTY CAMPUS FACILITY SIGNAGE

Library Building K Option 2 (West Side)

**←**Z