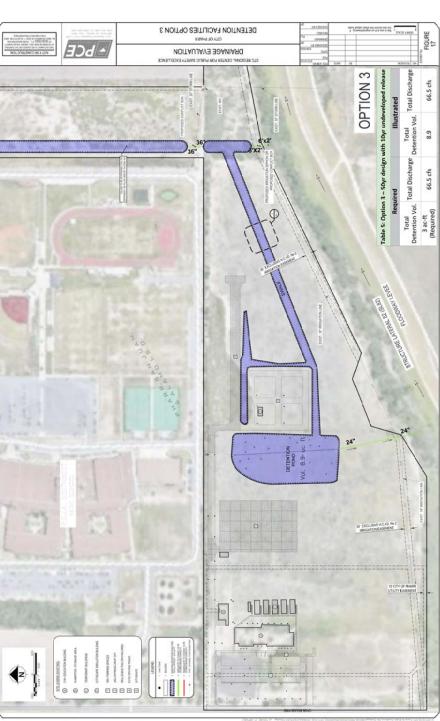

NG DRAINAGE CONDITIONS DRAINAGE EVALUATION **EXISTING DRAINAGE CONDITIONS - FIGURE 7** JAVELINA DRIVE



# EXISTING DRAINAGE CONDITIONS CONT..., - FIGURE 8





# EXISTING HYDRAULIC RESULTS AND DETENTION FACILITY - FIGURE 9









# HISTORICAL RAIN DATA - FIGURES 10 & 11



Figure 11- Hanna Rain Event









# RECOMMENDED IMPROVEMENTS OPTIONS I & IA - FIGURE 15



# **OPTION I**

Enlarge Existing Detention Pond to Meet Minimum HCDD No. I Requirements of a 50-YR Storm (\$66,380)

# OPTION IA

Enlarge Existing Detention Pond to Meet Minimum HCDD No. I Requirements of a 100-YR Storm (\$84,920)





# RECOMMENDED IMPROVEMENTS - OPTION 2 - FIGURE 16



# **OPTION 2**

Addition of new outfall that will satisfy ultimate buildout (\$268,000)



# RECOMMENDED IMPROVEMENTS OPTION 3 – FIGURE 17



# **OPTION 3**

Addition of new outfall that will satisfy ultimate buildout and include swale to future Target Range Building (\$341,860)



# RECOMMENDED IMPROVEMENTS OPTION 4 – FIGURE 18



# OPTION 4

Ultimate Buildout of detention facilities (\$875,040)

# **QUESTIONS??**



# Project Fact Sheet 10/16/2020

| Project Name:                          | RCPSE - Site D        | rainage Impro     | vements             |                      |                   | Proje                      | ct No.                        | 2020-022C                           |                   |
|----------------------------------------|-----------------------|-------------------|---------------------|----------------------|-------------------|----------------------------|-------------------------------|--