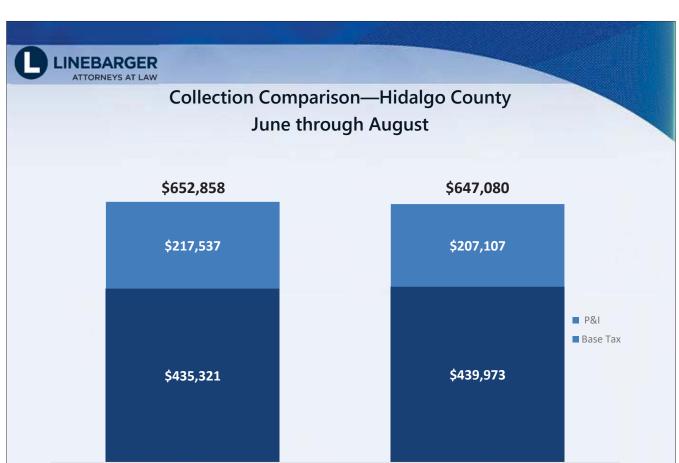

## Presentation on Delinquent Tax Collection Report for the Period Ending May 31, 2020

Ms. Kelly R. Salazar from Linebarger Goggan Blair & Sampson, LLP, provided the Board with the Delinquent Tax Collection Report through May 31, 2020.

The Delinquent Tax College Report and the proposed tax resale property information were provided in the packet for the Board's review.

No action was required.