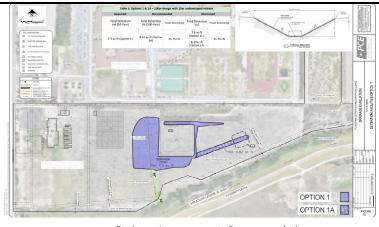

19<br>2019-20                     | \$ -<br>\$ -          | \$ 23,745         |                     | \$ -                 | \$ .              | - \$                       |                               |                                     | 23,74             |
| 2018-19                                |                       |                   | \$ -                | \$ -<br>\$ -         |                   | - <b>\$</b><br>- <b>\$</b> |                               |                                     | 23,74             |

10/13/20 Facilities Committee: Review and Action as Necessary on Acceptance of the Regional Center for Public Safety Excellence Evaluation of Existing Site Drainage Conditions Report and Authorization to Proceed with Design of Recommended Drainage Improvements





Drainage Improvements Recommendation

# Review and Recommend Action on Approval of Substantial Completion of the Pecan Campus Sand Volleyball Court Sand Replacement

Approval of substantial completion of the Pecan Campus Sand Volleyball Court Sand Replacement Project is requested.

|    | Project                                                                           | Completion  | Date Received   |
|----|-----------------------------------------------------------------------------------|-------------|-----------------|
|    | -                                                                                 | Recommended |                 |
| 1. | Pecan Campus Sand Volleyball Court<br>Sand Replacement Project No. 2016-<br>014C1 |             | October 6, 2020 |
|    | Contractor: Limo