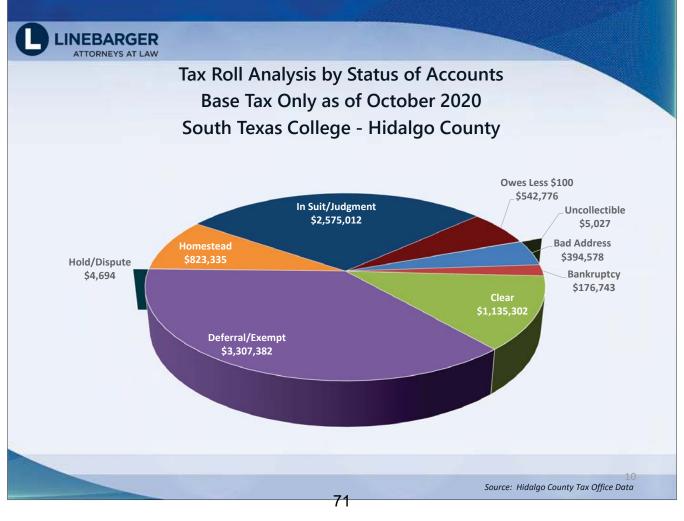

## Presentation on Delinquent Tax Collection Report for the Period Ending May 31, 2020

Ms. Kelly R. Salazar from Linebarger Goggan Blair & Sampson, LLP, provided the Board with the Delinquent Tax Collection Report through May 31, 2020.

The Delinquent Tax College Report and the proposed tax resale property information were provided in the packet for the Board's review.

No action was required.