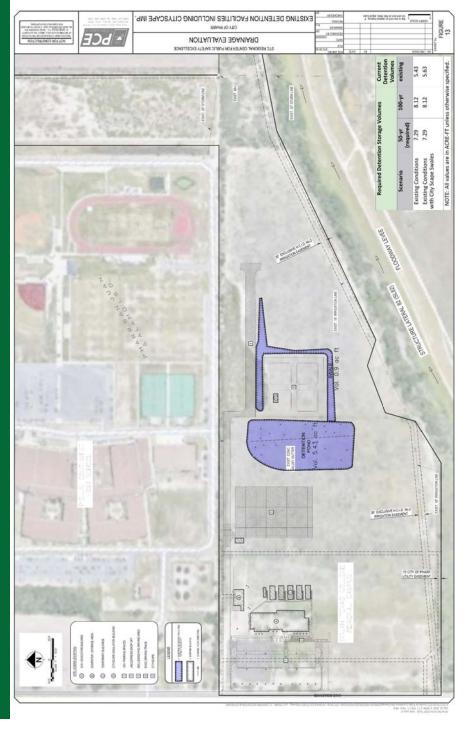

At the Committee meeting, the Committee Chair asked whether the Internal Auditor would plan a follow-up audit in this same area in the near future.

The Internal Auditor noted that he would follow up on management's responses under the currently reported audit as is normal with any audit, but did not anticipate that any subsequent audit would be necessary in this area before it would normally be scheduled as part of a regular annual Audit Plan. September 22, 2020 Regular Board Meeting Minutes Page 25, Revised 10/23/2020 @ 10:43 AM