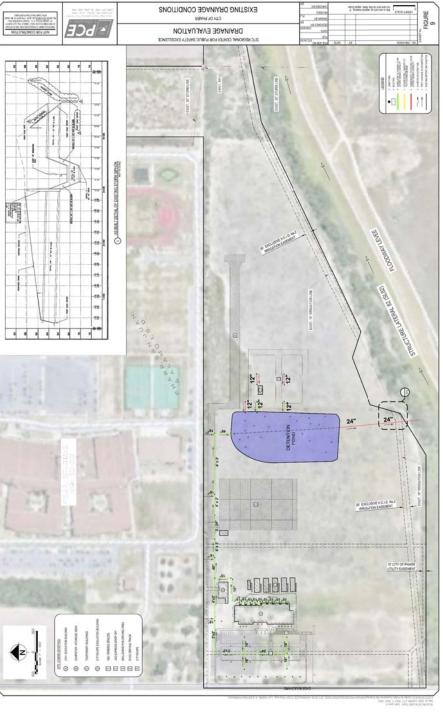

At the Committee meeting, the Committee Chair asked whether the Internal Auditor would plan a follow-up audit in this same area in the near future.

The Internal Auditor noted that he would follow up on management's responses under the currently reported audit as is normal with any audit, but did not anticipate that any subsequent audit would be necessary in this area before it would normally be scheduled as part of a regular annual Audit Plan. September 22, 2020 Regular Board Meeting Minutes Page 25, Revised 10/23/2020 @ 10:43 AM