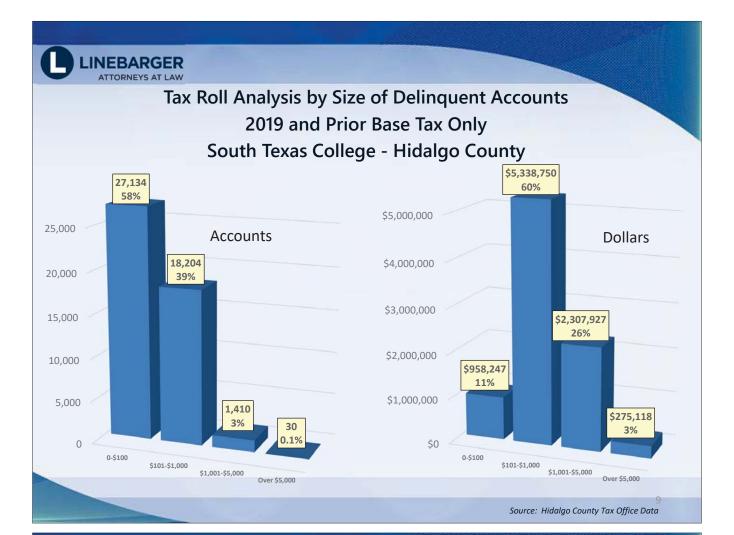

## Presentation on Delinquent Tax Collection Report for the Period Ending May 31, 2020

Ms. Kelly R. Salazar from Linebarger Goggan Blair & Sampson, LLP, provided the Board with the Delinquent Tax Collection Report through May 31, 2020.

The Delinquent Tax College Report and the proposed tax resale property information were provided in the packet for the Board's review.

No action was required.