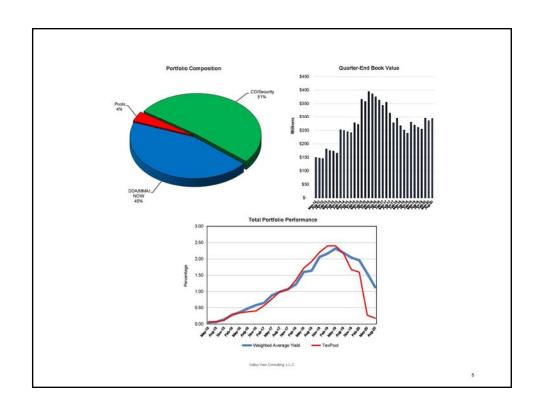

Purpose – Ms. Susan Anderson from Valley View Consulting, L.L.C. presented on the status of the College's Quarterly Investment Report for the Quarter Ended May 31, 2020 and provided a further update at the meeting. Ms. Anderson presented an overview of the investments, the annual interest earnings, the quarterly interest earnings, and economic overview.

Justification – The report provided a brief review and update of the College's Quarterly Investment Report for the Quarter Ended May 31, 2020 to the College's Board of Trustees.

Background – The Texas Public Funds Information Act (PFIA) and the College's Policy #5120: *Investment Policy and Investment Strategy Statement*, required an Investment Report to be prepared and submitted to the Board of Trustees and the President quarterly.