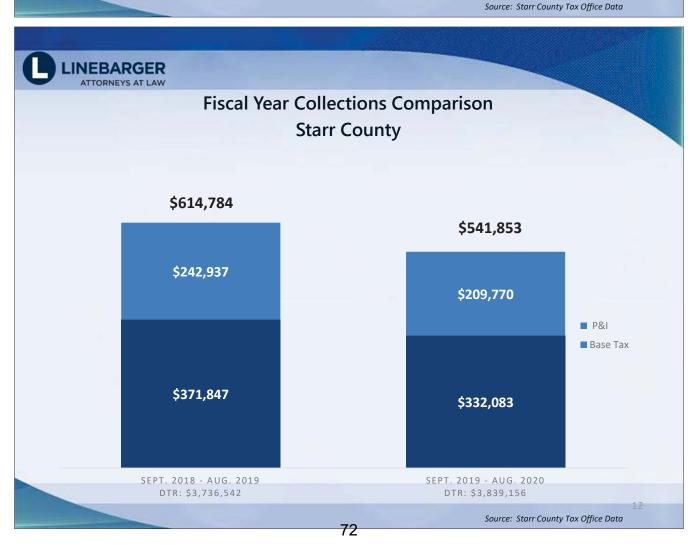

## Presentation on Delinquent Tax Collection Report for the Period Ending May 31, 2020

Ms. Kelly R. Salazar from Linebarger Goggan Blair & Sampson, LLP, provided the Board with the Delinquent Tax Collection Report through May 31, 2020.

The Delinquent Tax College Report and the proposed tax resale property information were provided in the packet for the Board's review.

No action was required.