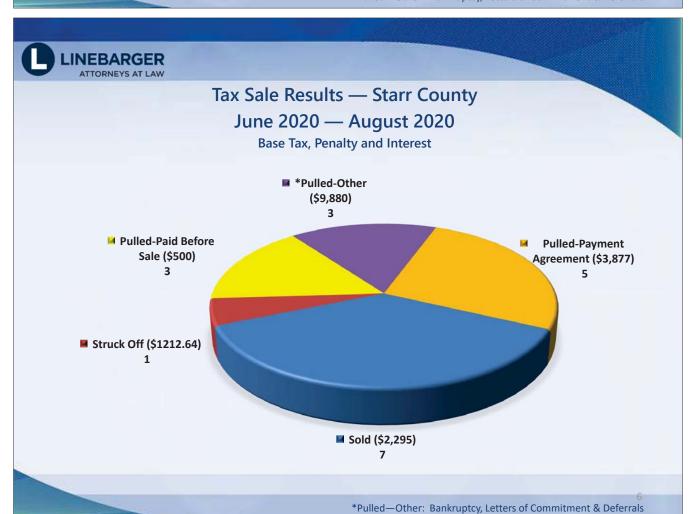

## Presentation on Delinquent Tax Collection Report for the Period Ending May 31, 2020

Ms. Kelly R. Salazar from Linebarger Goggan Blair & Sampson, LLP, provided the Board with the Delinquent Tax Collection Report through May 31, 2020.

The Delinquent Tax College Report and the proposed tax resale property information were provided in the packet for the Board's review.

No action was required.