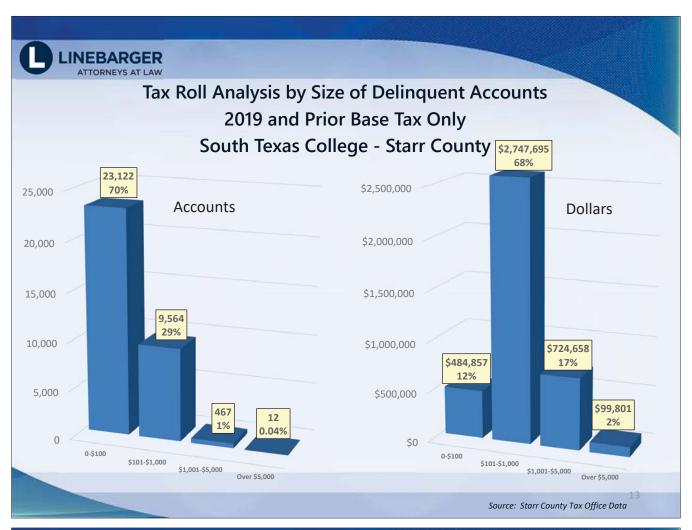

## Presentation on Delinquent Tax Collection Report for the Period Ending May 31, 2020

Ms. Kelly R. Salazar from Linebarger Goggan Blair & Sampson, LLP, provided the Board with the Delinquent Tax Collection Report through May 31, 2020.

The Delinquent Tax College Report and the proposed tax resale property information were provided in the packet for the Board's review.

No action was required.