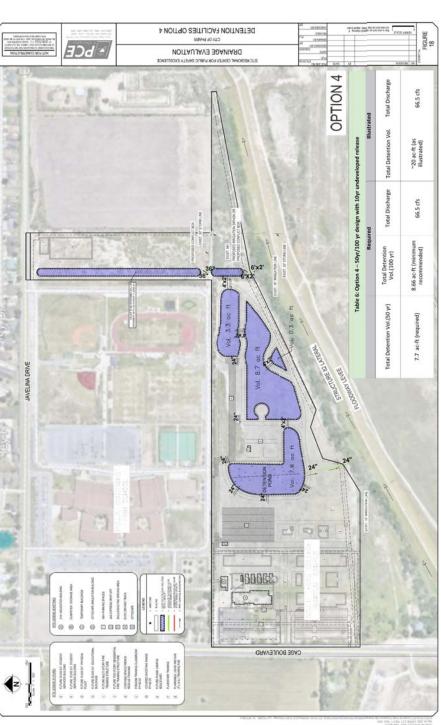

D DETENTION FACILITY - FIGURE 9









# HISTORICAL RAIN DATA - FIGURES 10 & 11



Figure 11- Hanna Rain Event









# RECOMMENDED IMPROVEMENTS OPTIONS I & IA - FIGURE 15



# **OPTION I**

Enlarge Existing Detention Pond to Meet Minimum HCDD No. I Requirements of a 50-YR Storm (\$66,380)

# OPTION IA

Enlarge Existing Detention Pond to Meet Minimum HCDD No. I Requirements of a 100-YR Storm (\$84,920)





# RECOMMENDED IMPROVEMENTS - OPTION 2 - FIGURE 16



# **OPTION 2**

Addition of new outfall that will satisfy ultimate buildout (\$268,000)



# RECOMMENDED IMPROVEMENTS OPTION 3 – FIGURE 17



# **OPTION 3**

Addition of new outfall that will satisfy ultimate buildout and include swale to future Target Range Building (\$341,860)



# RECOMMENDED IMPROVEMENTS OPTION 4 – FIGURE 18



# OPTION 4

Ultimate Buildout of detention facilities (\$875,040)

# **QUESTIONS??**



# Project Fact Sheet 10/16/2020

| Project Name:                          | RCPSE - Site D        | rainage Impro     | vements             |                      |                   | Proje                      | ct No.                        | 2020-022C                           |                   |
|----------------------------------------|-----------------------|-------------------|---------------------|----------------------|-------------------|----------------------------|-------------------------------|-------------------------------------|-------------------|
|                                        |                       |                   |                     | Estimated Budget     | · 1