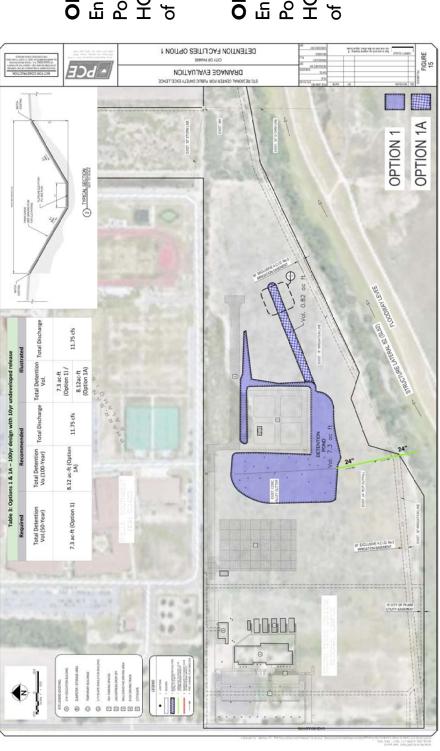

Campus to evaluate existing conditions and recommend improvements for future development.
- ⊕ July 2020 Hurricane Hanna Storm Event Flooded a portion of the "Cityscape".
- PCE performed a Hydraulic and Hydrologic Study and submitted to STC on 9-30-2020. Findings will be presented in this presentation.
- October 2020 Cityscape Reconstruction and Add Alternates Construction begins

























EFOOD SOMES



# EXISTING DRAINAGE CONDITIONS DRAINAGE EVALUATION **EXISTING DRAINAGE CONDITIONS - FIGURE 7** JAVELINA DRIVE



# EXISTING DRAINAGE CONDITIONS CONT..., - FIGURE 8





# EXISTING HYDRAULIC RESULTS AND DETENTION FACILITY - FIGURE 9









# HISTORICAL RAIN DATA - FIGURES 10 & 11



Figure 11- Hanna Rain Event









# RECOMMENDED IMPROVEMENTS OPTIONS I & IA - FIGURE 15



# **OPTION I**

Enlarge Existing Detention Pond to Meet Minimum HCDD No. I Requirements of a 50-YR Storm (\$66,380)

# OPTION IA

Enlarge Existing Detention Pond to Meet Minimum HCDD No. I Requirements of a 100-YR Storm (\$84,920)





# RECOMMENDED IMPROVEMENTS - OPTION 2 - FIGURE 16



# **OPTION 2**

Addition of new outfall that will satisfy ultimate buildout (\$268,000)



# RECOMMENDED IMPROVEMENTS OPTION 3 – FIGURE 17



# **OPTION 3**

Addition of new outfall that will satisfy ultimate buildout and include swale to future Target Range Building (\$341,860)



# RECOMMENDED IMPROVEMENTS OPTION 4 – FIGURE 18



# OPTION 4

Ultimate Buildout of detention facilities (\$875,040)

# **QUESTIONS??**



# Project Fact Sheet 10/16/2020

| Project Name:                          | RCPSE - Sit