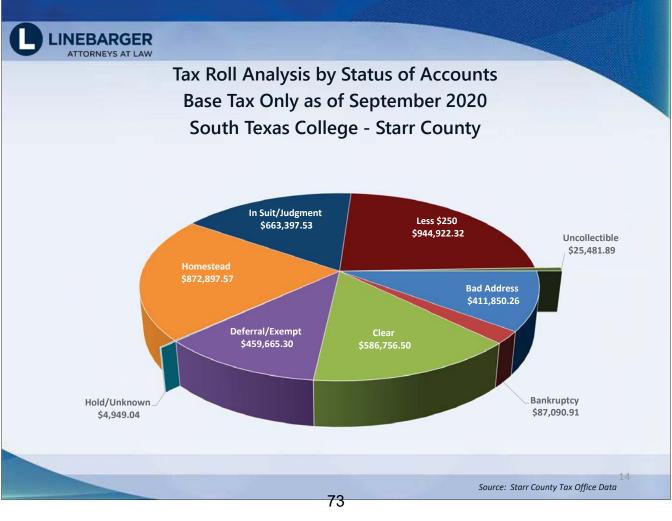

## Presentation on Delinquent Tax Collection Report for the Period Ending May 31, 2020

Ms. Kelly R. Salazar from Linebarger Goggan Blair & Sampson, LLP, provided the Board with the Delinquent Tax Collection Report through May 31, 2020.

The Delinquent Tax College Report and the proposed tax resale property information were provided in the packet for the Board's review.

No action was required.