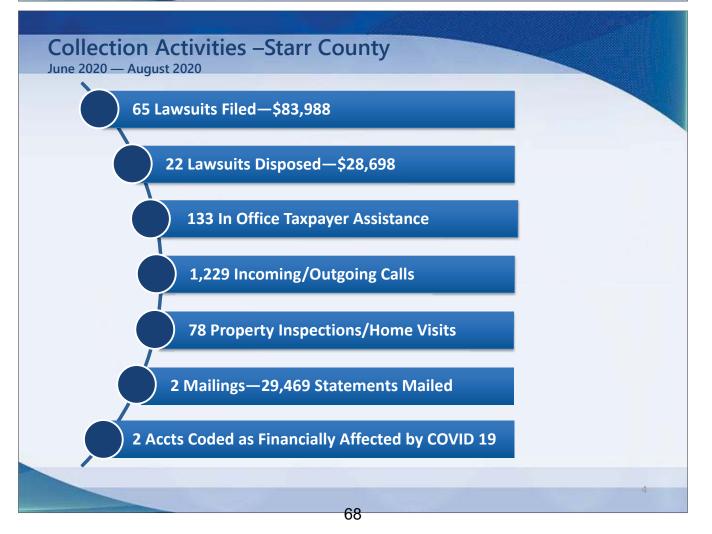

## Presentation on Delinquent Tax Collection Report for the Period Ending May 31, 2020

Ms. Kelly R. Salazar from Linebarger Goggan Blair & Sampson, LLP, provided the Board with the Delinquent Tax Collection Report through May 31, 2020.

The Delinquent Tax College Report and the proposed tax resale property information were provided in the packet for the Board's review.

No action was required.