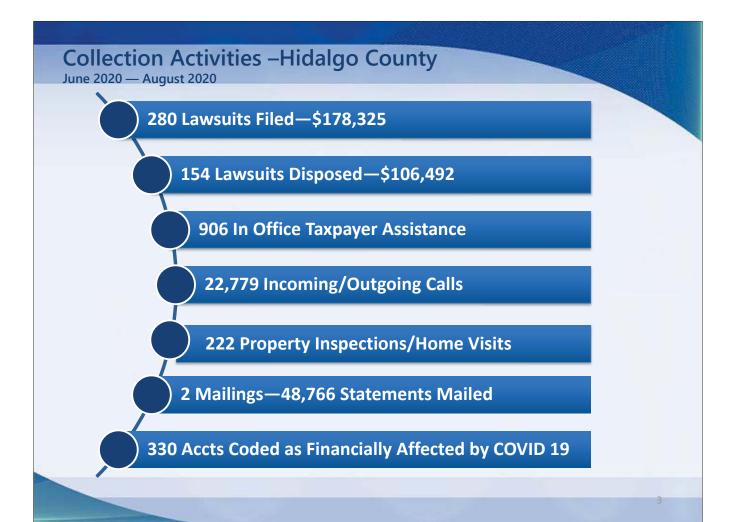

## Presentation on Delinquent Tax Collection Report for the Period Ending May 31, 2020

Ms. Kelly R. Salazar from Linebarger Goggan Blair & Sampson, LLP, provided the Board with the Delinquent Tax Collection Report through May 31, 2020.

The Delinquent Tax College Report and the proposed tax resale property information were provided in the packet for the Board's review.

No action was required.