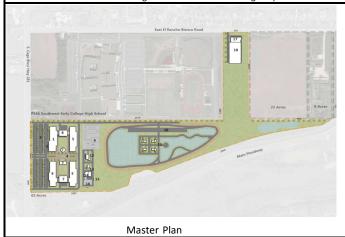

8-19<br>2019-20                     | \$ -<br>\$ -          | \$ 23,745         |                     | \$ -                 | \$ .              | - \$                       |                               |                                     | 23,74             |
| 2018-19                                |                       |                   | \$ -                | \$ -<br>\$ -         |                   | - <b>\$</b><br>- <b>\$</b> |                               |                                     | 23,74             |

10/13/20 Facilities Committee: Review and Action as Necessary on Acceptance of the Regional Center for Public Safety Excellence Evaluation of Existing Site Drainage Conditions Report and Authorization to Proceed with Design of Recommended Drainage Improvements





Drainage Improvements Recommendation

# Review and Recommend Action on Approval of Substantial Completion of the Pecan Campus Sand Volleyball Court Sand Replacement

Approval of substantial completion of the Pecan Campus Sand Volleyball Court Sand Replacement Project is requested.

|    | Project                                                                           | Completion  | Date Received   |
|----|-----------------------------------------------------------------------------------|-------------|-----------------|
|    | -                                                                                 | Recommended |                 |
| 1. | Pecan Campus Sand Volleyball Court<br>Sand Replacement Project No. 2016-<br>014C1 |             | October 6, 2020 |
|    | Contractor: Li