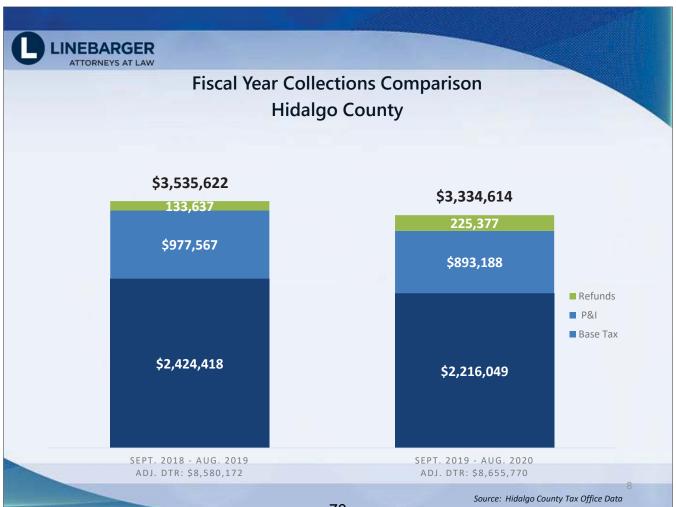

## Presentation on Delinquent Tax Collection Report for the Period Ending May 31, 2020

Ms. Kelly R. Salazar from Linebarger Goggan Blair & Sampson, LLP, provided the Board with the Delinquent Tax Collection Report through May 31, 2020.

The Delinquent Tax College Report and the proposed tax resale property information were provided in the packet for the Board's review.

No action was required.