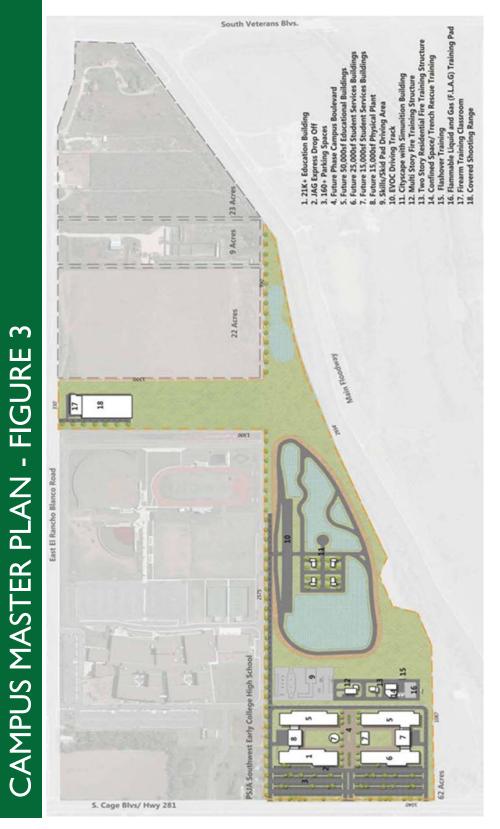

EGE

REGIONAL CENTER FOR PUBLIC SAFETY EXCELLENCE (PHARR, TEXAS)

Prepared For:



South Texas College McAllen, Texas 78501

Prepared By:



**PCE** - Perez Consulting Engineers Civil Engineering Consultants

808 Dallas Ave.

McAllen, Texas 78501

TX Registered Engineering Firm F-2158

- STC hired PCE to perform a drainage study of the South Texas College Regional Center for Public Safety Excellence Campus to evaluate existing conditions and recommend improvements for future development.
- ⊕ July 2020 Hurricane Hanna Storm Event Flooded a portion of the "Cityscape".
- PCE performed a Hydraulic and Hydrologic Study and submitted to STC on 9-30-2020. Findings will be presented in this presentation.
- October 2020 Cityscape Reconstruction and Add Alternates Construction begins

























EFOOD SOMES



# EXISTING DRAINAGE CONDITIONS DRAINAGE EVALUATION **EXISTING DRAINAGE CONDITIONS - FIGURE 7** JAVELINA DRIVE



# EXISTING DRAINAGE CONDITIONS CONT..., - FIGURE 8





# EXISTING HYDRAULIC RESULTS AND DETENTION FACILITY - FIGURE 9









# HISTORICAL RAIN DATA - FIGURES 10 & 11



Figure 11- Hanna Rain Event









# RECOMMENDED IMPROVEMENTS OPTIONS I & IA - FIGURE 15



# **OPTION I**

Enlarge Existing Detention Pond to Meet Minimum HCDD No. I Requirements of a 50-YR Storm (\$66,380)

# OPTION IA

Enlarge Existing Detention Pond to Meet Minimum HCDD No. I Requirements of a 100-YR Storm (\$84,920)





# RECOMMENDED IMPROVEMENTS - OPTION 2 - FIGURE 16



# **OPTION 2**

Addition of new outfall that will satisfy ultimate buildout (\$268,000)



# RECOMMENDED IM