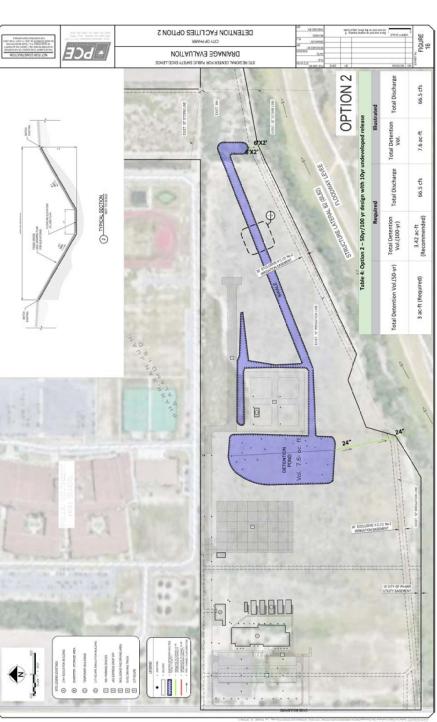

presentation.
- October 2020 Cityscape Reconstruction and Add Alternates Construction begins

























EFOOD SOMES



# EXISTING DRAINAGE CONDITIONS DRAINAGE EVALUATION **EXISTING DRAINAGE CONDITIONS - FIGURE 7** JAVELINA DRIVE



# EXISTING DRAINAGE CONDITIONS CONT..., - FIGURE 8





# EXISTING HYDRAULIC RESULTS AND DETENTION FACILITY - FIGURE 9









# HISTORICAL RAIN DATA - FIGURES 10 & 11



Figure 11- Hanna Rain Event









# RECOMMENDED IMPROVEMENTS OPTIONS I & IA - FIGURE 15



# **OPTION I**

Enlarge Existing Detention Pond to Meet Minimum HCDD No. I Requirements of a 50-YR Storm (\$66,380)

# OPTION IA

Enlarge Existing Detention Pond to Meet Minimum HCDD No. I Requirements of a 100-YR Storm (\$84,920)





# RECOMMENDED IMPROVEMENTS - OPTION 2 - FIGURE 16



# **OPTION 2**

Addition of new outfall that will satisfy ultimate buildout (\$268,000)



# RECOMMENDED IMPROVEMENTS OPTION 3 – FIGURE 17



# **OPTION 3**

Addition of new outfall that will satisfy ultimate buildout and include swale to future Target Range Building (\$341,860)



# RECOMMENDED IMPROVEMENTS OPTION 4 – FIGURE 18



# OPTION 4

Ultimate Buildout of detention facilities (\$875,040)

# **QUESTIONS??**



# Project Fact Sheet 10/16/2020

| Project Name:                          | RCPSE - Site D        | rainage Impro     | vements             |                      |                   | Proje                      | ct No.                        | 2020-022C                           |                   |
|----------------------------------------|-----------------------|------