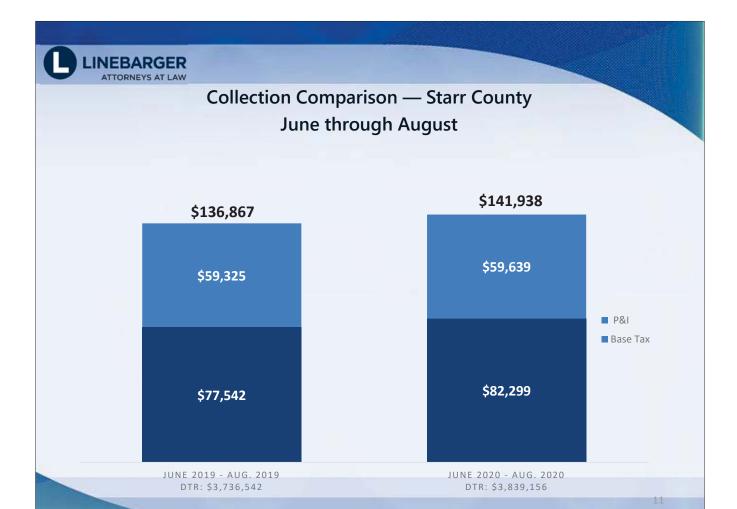

## Presentation on Delinquent Tax Collection Report for the Period Ending May 31, 2020

Ms. Kelly R. Salazar from Linebarger Goggan Blair & Sampson, LLP, provided the Board with the Delinquent Tax Collection Report through May 31, 2020.

The Delinquent Tax College Report and the proposed tax resale property information were provided in the packet for the Board's review.

No action was required.