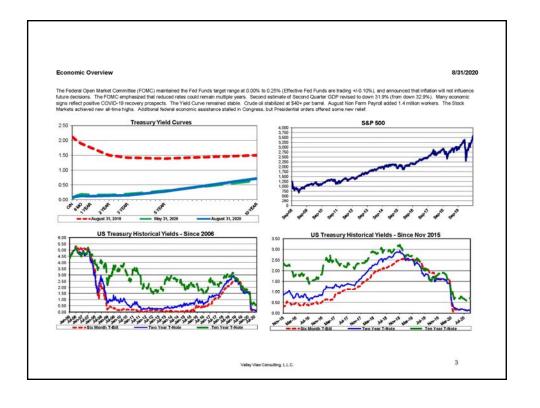

Purpose – Ms. Susan Anderson from Valley View Consulting, L.L.C. presented on the status of the College's Quarterly Investment Report for the Quarter Ended May 31, 2020 and provided a further update at the meeting. Ms. Anderson presented an overview of the investments, the annual interest earnings, the quarterly interest earnings, and economic overview.

Justification – The report provided a brief review and update of the College's Quarterly Investment Report for the Quarter Ended May 31, 2020 to the College's Board of Trustees.

Background – The Texas Public Funds Information Act (PFIA) and the College's Policy #5120: *Investment Policy and Investment Strategy Statement*, required an Investment Report to be prepared and submitted to the Board of Trustees and the President quarterly.