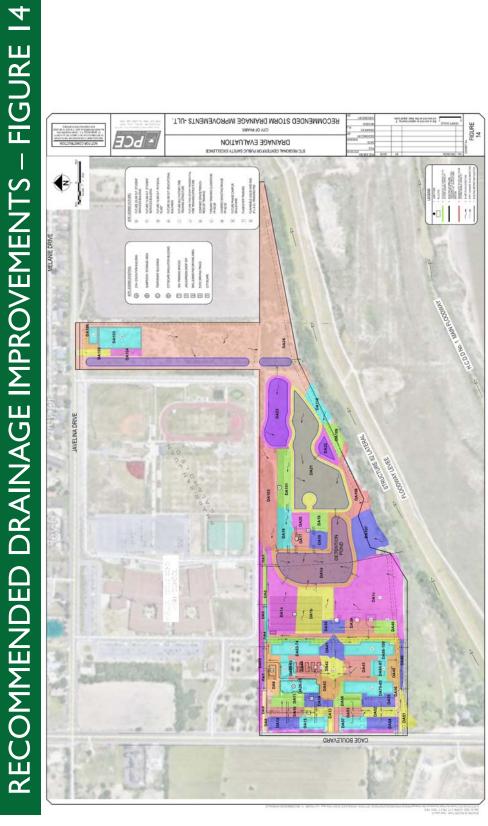

th Texas College Regional Center for Public Safety Excellence Campus to evaluate existing conditions and recommend improvements for future development.
- ⊕ July 2020 Hurricane Hanna Storm Event Flooded a portion of the "Cityscape".
- PCE performed a Hydraulic and Hydrologic Study and submitted to STC on 9-30-2020. Findings will be presented in this presentation.
- October 2020 Cityscape Reconstruction and Add Alternates Construction begins

























EFOOD SOMES



# EXISTING DRAINAGE CONDITIONS DRAINAGE EVALUATION **EXISTING DRAINAGE CONDITIONS - FIGURE 7** JAVELINA DRIVE



# EXISTING DRAINAGE CONDITIONS CONT..., - FIGURE 8





# EXISTING HYDRAULIC RESULTS AND DETENTION FACILITY - FIGURE 9









# HISTORICAL RAIN DATA - FIGURES 10 & 11



Figure 11- Hanna Rain Event









# RECOMMENDED IMPROVEMENTS OPTIONS I & IA - FIGURE 15



# **OPTION I**

Enlarge Existing Detention Pond to Meet Minimum HCDD No. I Requirements of a 50-YR Storm (\$66,380)

# OPTION IA

Enlarge Existing Detention Pond to Meet Minimum HCDD No. I Requirements of a 100-YR Storm (\$84,920)





# RECOMMENDED IMPROVEMENTS - OPTION 2 - FIGURE 16



# **OPTION 2**

Addition of new outfall that will satisfy ultimate buildout (\$268,000)



# RECOMMENDED IMPROVEMENTS OPTION 3 – FIGURE 17



# **OPTION 3**

Addition of new outfall that will satisfy ultimate buildout and include swale to future Target Range Building (\$341,860)



# RECOMMENDED IMPROVEMENTS OPTION 4 – FIGURE 18



# OPTION 4

Ultimate Buildout of detention facilities (\$875,040)

# **QUESTIONS??**



# Project Fact Sheet 10/16