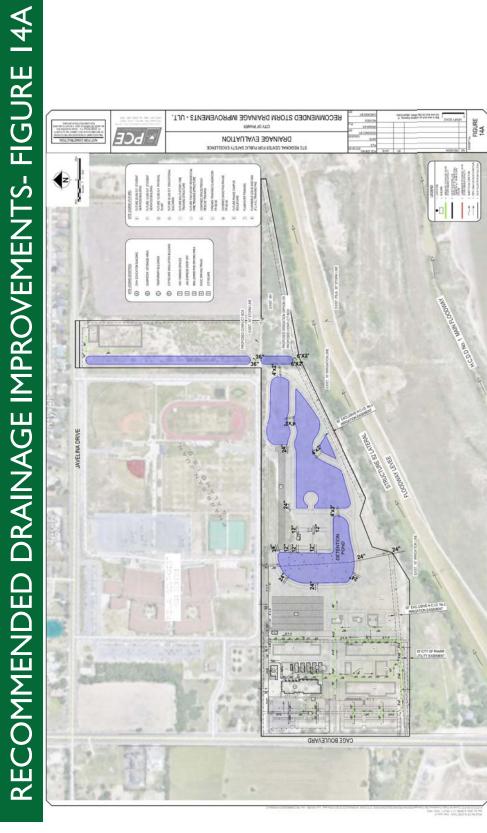

exas College Regional Center for Public Safety Excellence Campus to evaluate existing conditions and recommend improvements for future development.
- ⊕ July 2020 Hurricane Hanna Storm Event Flooded a portion of the "Cityscape".
- PCE performed a Hydraulic and Hydrologic Study and submitted to STC on 9-30-2020. Findings will be presented in this presentation.
- October 2020 Cityscape Reconstruction and Add Alternates Construction begins

























EFOOD SOMES



# EXISTING DRAINAGE CONDITIONS DRAINAGE EVALUATION **EXISTING DRAINAGE CONDITIONS - FIGURE 7** JAVELINA DRIVE



# EXISTING DRAINAGE CONDITIONS CONT..., - FIGURE 8





# EXISTING HYDRAULIC RESULTS AND DETENTION FACILITY - FIGURE 9









# HISTORICAL RAIN DATA - FIGURES 10 & 11



Figure 11- Hanna Rain Event









# RECOMMENDED IMPROVEMENTS OPTIONS I & IA - FIGURE 15



# **OPTION I**

Enlarge Existing Detention Pond to Meet Minimum HCDD No. I Requirements of a 50-YR Storm (\$66,380)

# OPTION IA

Enlarge Existing Detention Pond to Meet Minimum HCDD No. I Requirements of a 100-YR Storm (\$84,920)





# RECOMMENDED IMPROVEMENTS - OPTION 2 - FIGURE 16



# **OPTION 2**

Addition of new outfall that will satisfy ultimate buildout (\$268,000)



# RECOMMENDED IMPROVEMENTS OPTION 3 – FIGURE 17



# **OPTION 3**

Addition of new outfall that will satisfy ultimate buildout and include swale to future Target Range Building (\$341,860)



# RECOMMENDED IMPROVEMENTS OPTION 4 – FIGURE 18



# OPTION 4

Ultimate Buildout of detention facilities (\$875,040)

# **QUESTIONS??**



# Project Fact Sheet 10/16/202