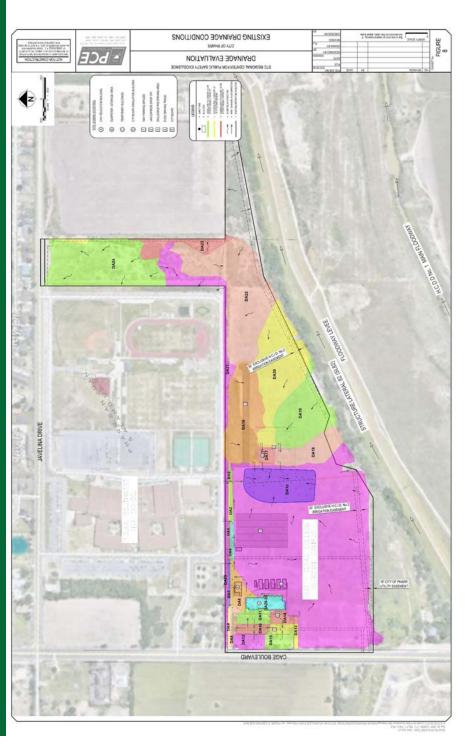

At the Committee meeting, the Committee Chair asked whether the Internal Auditor would plan a follow-up audit in this same area in the near future.

The Internal Auditor noted that he would follow up on management's responses under the currently reported audit as is normal with any audit, but did not anticipate that any subsequent audit would be necessary in this area before it would normally be scheduled as part of a regular annual Audit Plan. September 22, 2020 Regular Board Meeting Minutes Page 25, Revised 10/23/2020 @ 10:43 AM