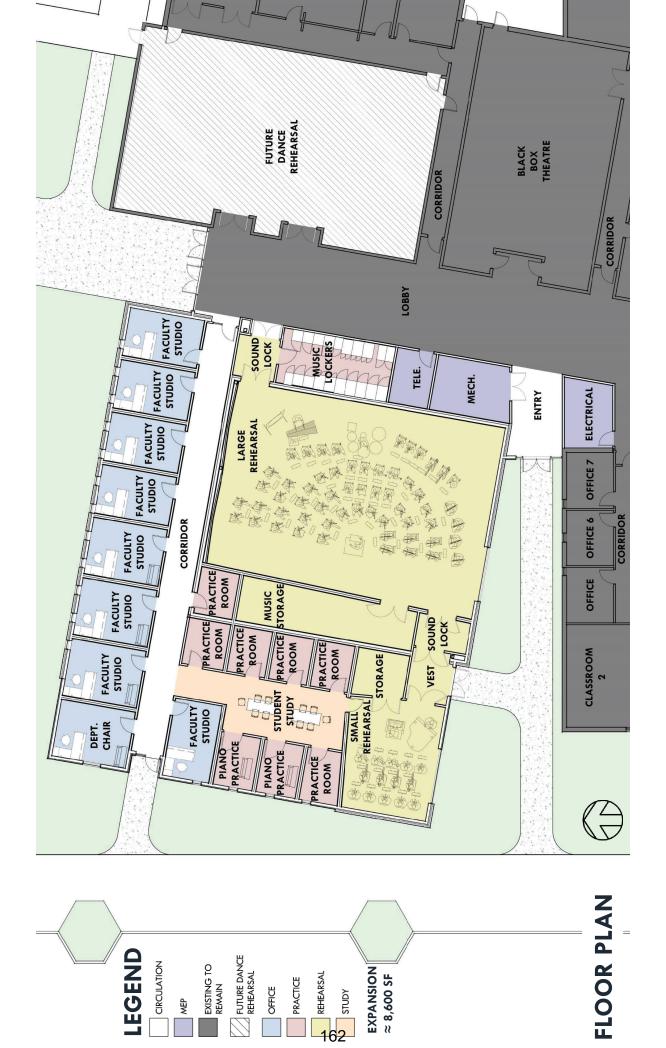

| Existing Swales                                                     |
|---------------------------------------------------------------------|
| 2. Regional Center for Public Safety Excellence Parking Lot 1       |
| Additional Spaces                                                   |
| 3. District Wide HVAC Replacements Phase I at Mid Valley Campus     |
| b. Approval of Schematic Design and Authorization to Proceed with   |
| Solicitation of Construction Services for the Pecan Campus Cooper   |
| Center for Performing Arts Building L Expansion and Renovations for |
| the Music & Dance Programs 155 - 171                                |
|                                                                     |
|                                                                     |
|                                                                     |