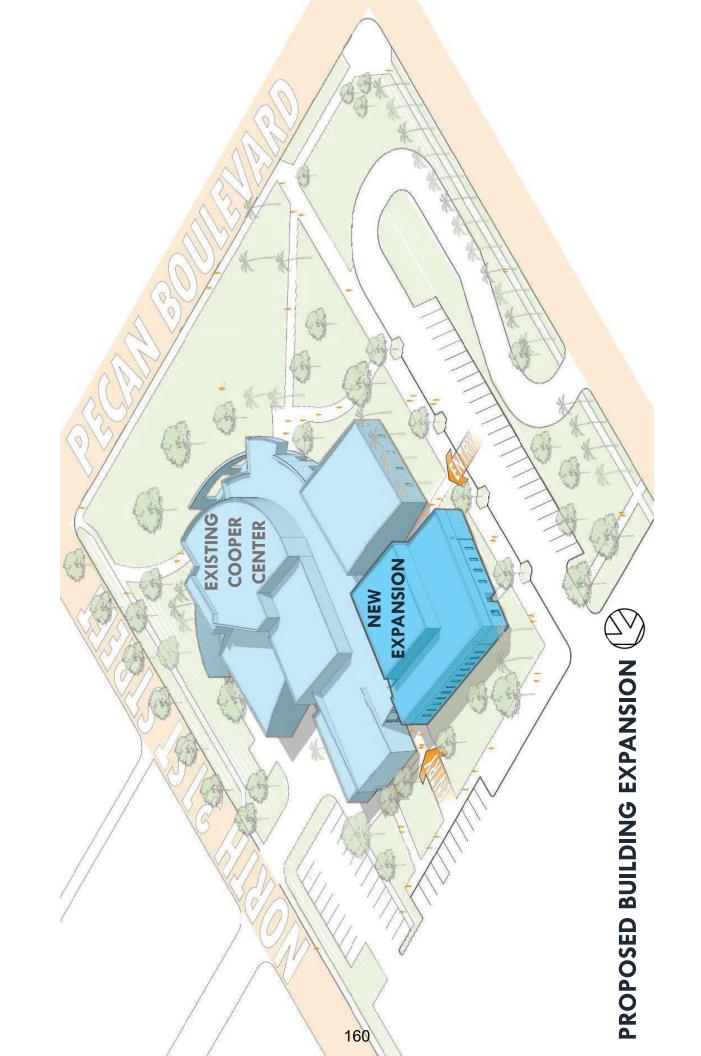

| Existing Swales                                                     |
|---------------------------------------------------------------------|
| 2. Regional Center for Public Safety Excellence Parking Lot 1       |
| Additional Spaces                                                   |
| 3. District Wide HVAC Replacements Phase I at Mid Valley Campus     |
| b. Approval of Schematic Design and Authorization to Proceed with   |
| Solicitation of Construction Services for the Pecan Campus Cooper   |
| Center for Performing Arts Building L Expansion and Renovations for |
| the Music & Dance Programs 155 - 171                                |
|                                                                     |
|                                                                     |
|                                                                     |