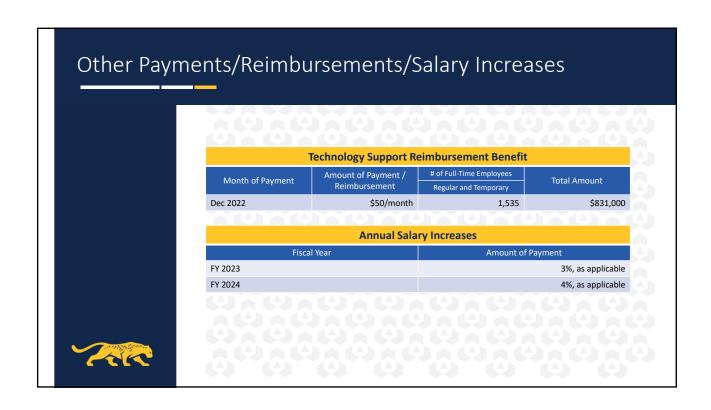

- 1. Retention Incentive Payment and Technology Support Reimbursement Payment -To increase the Unrestricted Fund revenue and expenditure budget as a result of the proposed Retention Incentive Payment in the amount of \$3,310,238 and the proposed Technology Support Reimbursement Payment for eligible employees in the amount of \$1,475,175. The source of budget is carryover allocations.
- 2. Institutional Advancement and Economic Development Division Staffing To reallocate the Unrestricted Fund expenditure budget for the purpose of funding positions in the Institutional Advancement and Economic Development Division staffing in the amount of \$266,443. The source of budget is operating budget.

Carryover Allocations was proposed to increase \$4,785,413 as follows:

- \$3,310,238 for the purpose of funding the proposed Retention Incentive Payment for eligible employees, and
- \$1,475,175 for the purpose of funding the proposed Technology Support Reimbursement Benefit Payment for eligible employees.