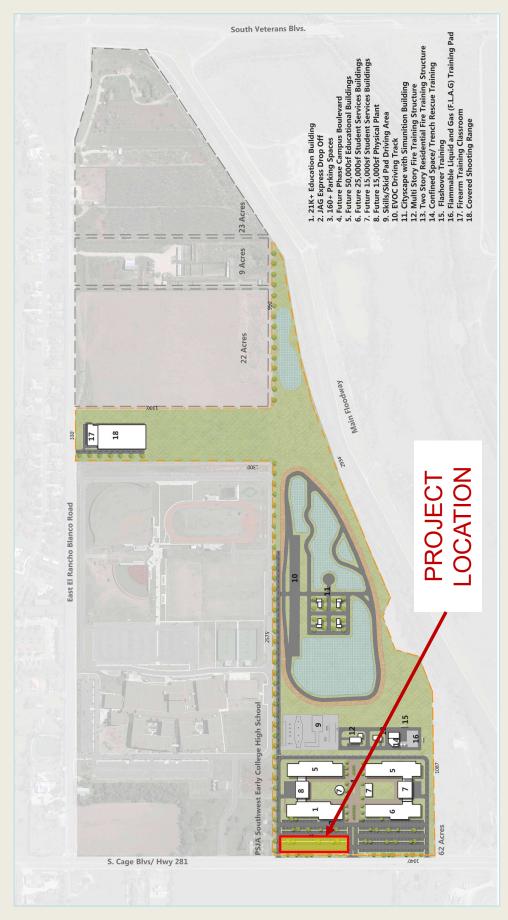

| Existing Swales                                                     |
|---------------------------------------------------------------------|
| 2. Regional Center for Public Safety Excellence Parking Lot 1       |
| Additional Spaces                                                   |
| 3. District Wide HVAC Replacements Phase I at Mid Valley Campus     |
| b. Approval of Schematic Design and Authorization to Proceed with   |
| Solicitation of Construction Services for the Pecan Campus Cooper   |
| Center for Performing Arts Building L Expansion and Renovations for |
| the Music & Dance Programs 155 - 171                                |
|                                                                     |
|                                                                     |
|                                                                     |