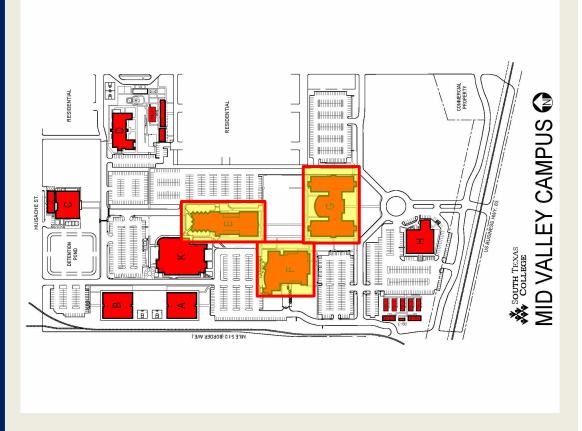

| Existing Swales                                                     |
|---------------------------------------------------------------------|
| 2. Regional Center for Public Safety Excellence Parking Lot 1       |
| Additional Spaces                                                   |
| 3. District Wide HVAC Replacements Phase I at Mid Valley Campus     |
| b. Approval of Schematic Design and Authorization to Proceed with   |
| Solicitation of Construction Services for the Pecan Campus Cooper   |
| Center for Performing Arts Building L Expansion and Renovations for |
| the Music & Dance Programs 155 - 171                                |
|                                                                     |
|                                                                     |
|                                                                     |