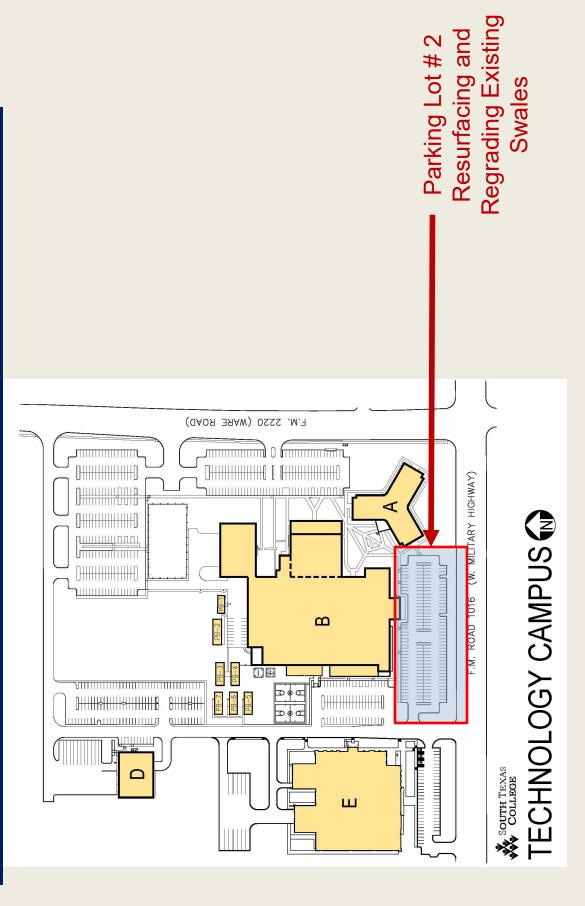

| Existing Swales                                                     |
|---------------------------------------------------------------------|
| 2. Regional Center for Public Safety Excellence Parking Lot 1       |
| Additional Spaces                                                   |
| 3. District Wide HVAC Replacements Phase I at Mid Valley Campus     |
| b. Approval of Schematic Design and Authorization to Proceed with   |
| Solicitation of Construction Services for the Pecan Campus Cooper   |
| Center for Performing Arts Building L Expansion and Renovations for |
| the Music & Dance Programs 155 - 171                                |
|                                                                     |
|                                                                     |
|                                                                     |