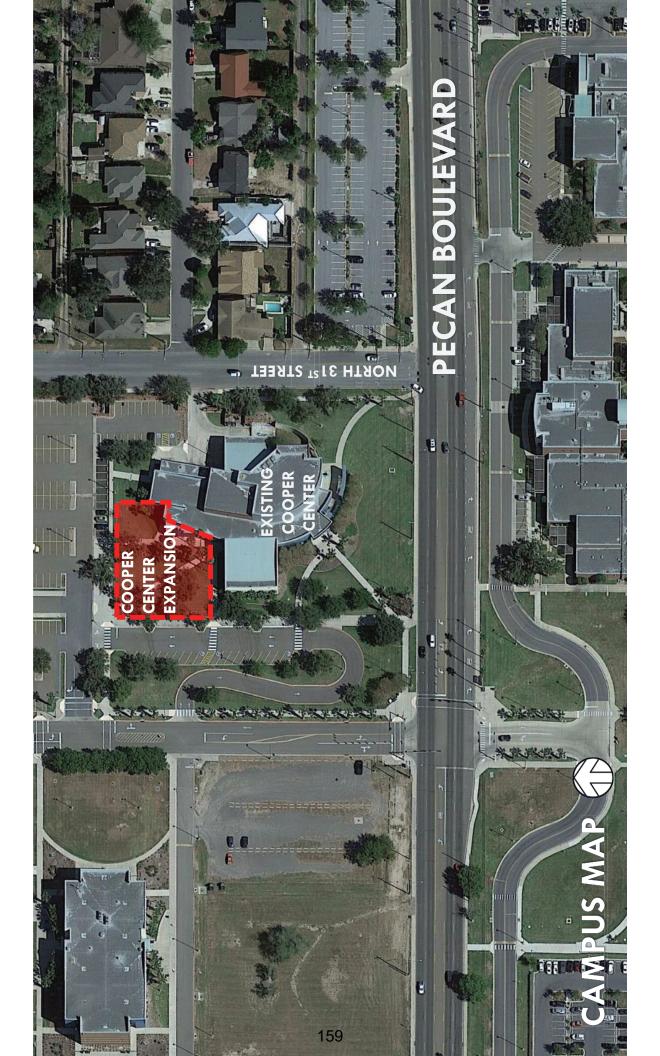

| Existing Swales                                                     |
|---------------------------------------------------------------------|
| 2. Regional Center for Public Safety Excellence Parking Lot 1       |
| Additional Spaces                                                   |
| 3. District Wide HVAC Replacements Phase I at Mid Valley Campus     |
| b. Approval of Schematic Design and Authorization to Proceed with   |
| Solicitation of Construction Services for the Pecan Campus Cooper   |
| Center for Performing Arts Building L Expansion and Renovations for |
| the Music & Dance Programs 155 - 171                                |
|                                                                     |
|                                                                     |
|                                                                     |