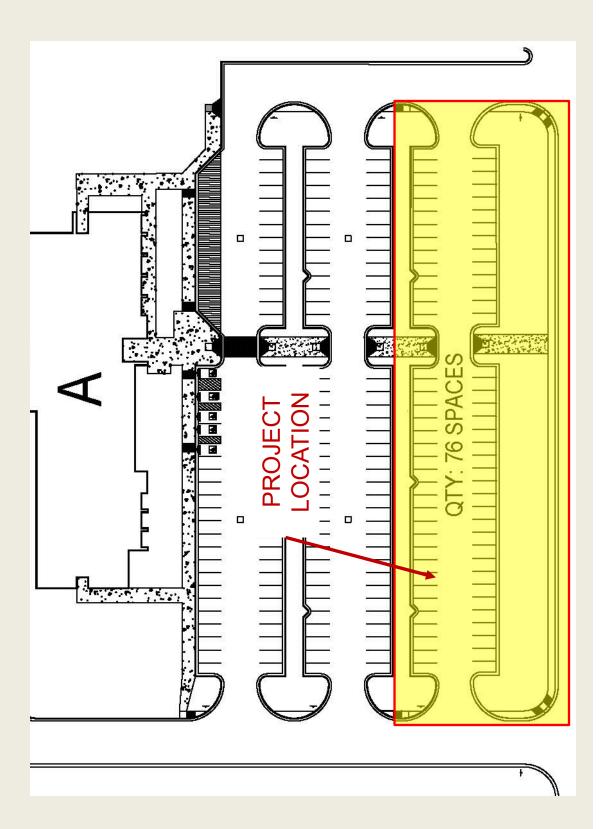

| Existing Swales                                                     |
|---------------------------------------------------------------------|
| 2. Regional Center for Public Safety Excellence Parking Lot 1       |
| Additional Spaces                                                   |
| 3. District Wide HVAC Replacements Phase I at Mid Valley Campus     |
| b. Approval of Schematic Design and Authorization to Proceed with   |
| Solicitation of Construction Services for the Pecan Campus Cooper   |
| Center for Performing Arts Building L Expansion and Renovations for |
| the Music & Dance Programs 155 - 171                                |
|                                                                     |
|                                                                     |
|                                                                     |