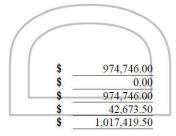

nce Balance: \$3,330.00 Contract Time Increase by Ten (10) days

The original Contract Sum was The net change by previously authorized Change Orders The Contract Sum prior to this Change Order was The Contract Sum will be increased by this Change Order in the amount of The new Contract Sum including this Change Order will be

The Contract Time will be increased by Ten (10) days. The new date of Substantial Completion will be May 21, 2023

**NOTE:** This Change Order does not include adjustments to the Contract Sum or Guaranteed Maximum Price, or the Contract Time, that have been authorized by Construction Change Directive until the cost and time have been agreed upon by both the Owner and Contractor, in which case a Change Order is executed to supersede the Construction Change Directive.



1

AIA Document G701 - 2017. Copyright © 1979, 1987, 2000, 2001 and 2017. All rights reserved. "The American Institute of Architects," "American Institute of Architects," "AIA," the AIA Logo, and "AIA Contract Documents" are trademarks of The American Institute of Architects. This draft was produced at 17:21:07 ET on 03/01/2023 under Order No.4104240199 which expires on 02/25/2024, is not for resale, is licensed for one-time use only, and may only be used in accordance with the AIA Contract Documents<sup>®</sup> Terms of Service. To report copyright violations, e-mail docinfo@aiacontracts.com. User Notes: (3B9ADA40)





### **Project Fact Sheet** 3/1/2023

| Project Name:                                   |                                                   | Regional Center for Pub