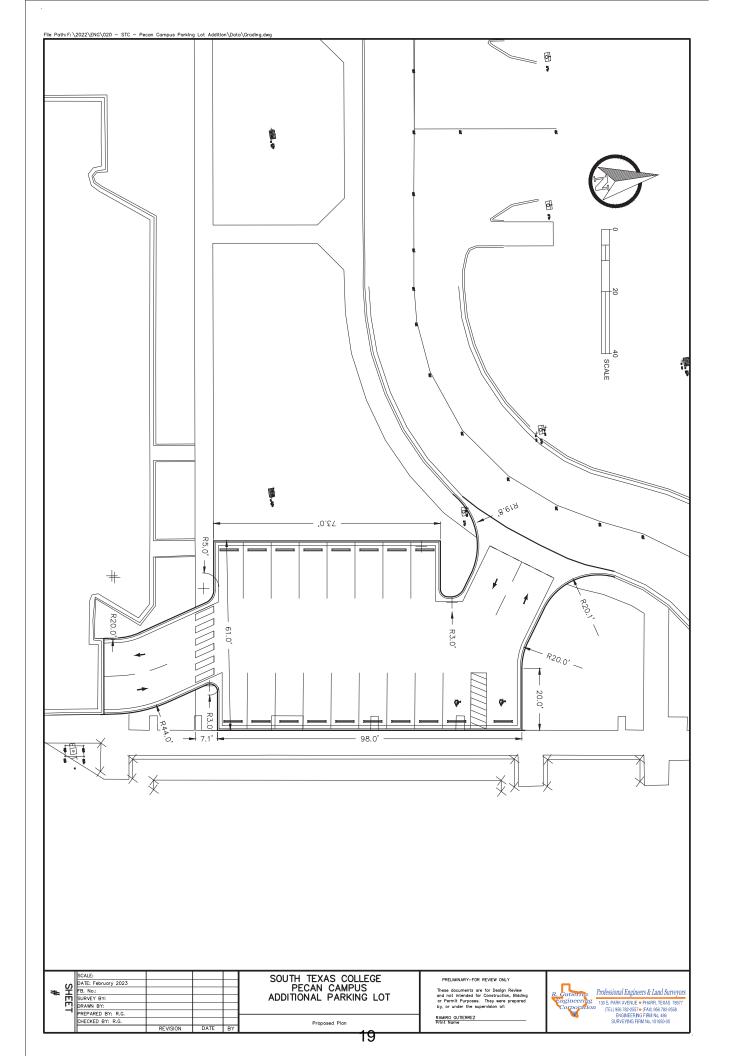

### Review and Recommend Action on Schematic Design and Authorization to Proceed with Solicitation of Construction Services for the Pecan Campus Ann Richards Administration Building A Additional Parking Lot

Approval of schematic design prepared by R. Gutierrez Engineering Corporation and authorization to proceed with Solicitation of Construction Services for the Pecan Campus Ann Richards Administration Building A Additional Parking Lot project will be requested at the Board meeting.

Schematic design is the first phase of basic design services provided by the project design team. Once approved, the engineer will proceed to prepare all necessary construction documents, which will then be issued for solicitation of construction proposals

### Background

On November 29, 2022, the Board of Trustees approved contracting civil engineering services with R. Gutierrez Engineering Corporation for this project. The engineer has worked with College staff to develop a schematic design that provides adequate additional parking.

The project consists of demolishing or modifying the existing concrete curbs, irrigation, underground infrastructure, and constructing the additional parking lot on the west side of Building A.

- 18 New Parking Spaces
- Parking Lot Lighting
- Landscaping and Irrigation

### **Enclosed Documents**

R. Gutierrez Engineering Corporation has developed a schematic presentation describing the proposed design. Enclosed are the schematic design and a fact sheet.