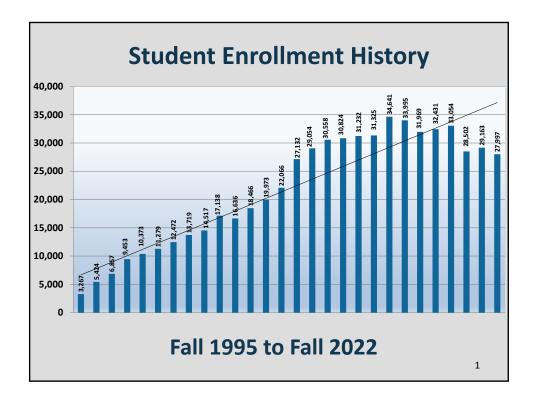

#### 2. Presentation of Fall 2022 Enrollment Report

Mr. Matthew Hebbard, Vice President for Student Affairs and Enrollment Management, will present the Fall 2022 Enrollment Report.

These items are presented for the Board of Trustees' information. No action is required from the Board of Trustees.

| Campus Enrollment                                                                            |           |           |           |                |              |  |
|----------------------------------------------------------------------------------------------|-----------|-----------|-----------|----------------|--------------|--|
| Campus                                                                                       | Fall 2020 | Fall 2021 | Fall 2022 | +/-            | %            |  |
| Pecan                                                                                        | 1,617     | 4,938     | 5,848     | +910           | +18%         |  |
| Mid Valley                                                                                   | 537       | 1,917     | 2,124     | +207           | +11%         |  |
| Starr County                                                                                 | 233       | 627       | 650       | +23            | +4%          |  |
| NAH                                                                                          | 1,087     | 1,406     | 1,356     | -50            | -4%          |  |
| Technology                                                                                   | 789       | 1,248     | 1,357     | +109           | +9%          |  |
| Distance Learning                                                                            | 26,497    | 16,974    | 13,613    | -3,361         | -20%         |  |
| Dual Enrollment Taking Class<br>at High School                                               | 316       | 8,442     | 9,117     | +675           | +8%          |  |
| Regional Center for Public<br>Safety Excellence                                              |           |           |           |                |              |  |
| SAIL Center – Delta Region                                                                   |           |           |           |                |              |  |
| Higher Education Center - La Joya                                                            |           |           |           |                |              |  |
| Higher Education Center - Pharr                                                              |           |           |           |                |              |  |
| Total Unduplicated         28,502         29,163         27,997         -1,166         -4%   |           |           |           |                |              |  |
| <ul><li>Some of campus enrollments will</li><li>The total headcount includes other</li></ul> |           |           |           | attend multipl | le campuses. |  |