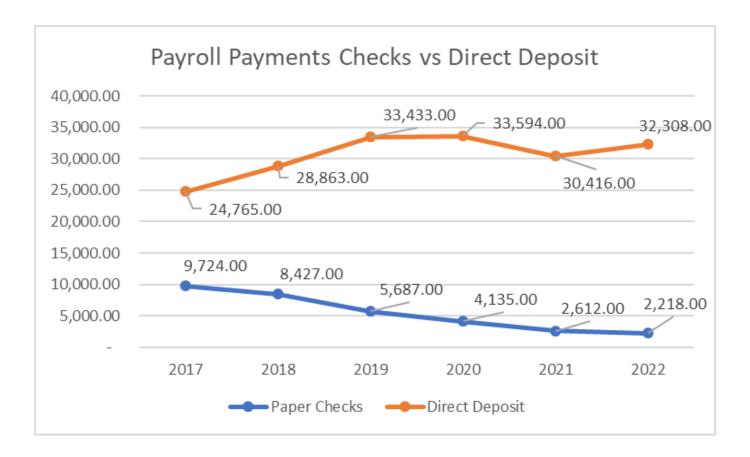

en reviewed by administrative staff and cabinet members.

Mary Elizondo, Vice President for Finance and Administrative Services, attended the Committee Meeting to address any questions by the Committee.

The Finance, Audit, and Human Resources Committee recommended Board approval to mandate direct deposit for employee payroll and expense disbursements as presented.

# It is recommended that the Board of Trustees of South Texas College approve and authorize the following Minute Order proposed for consideration:

The Board of Trustees of South Texas College approves and authorizes mandating direct deposit for employee payroll and expense disbursements as presented.

# Approval Recommended:

# Exhibit A

# Number of Paper Checks and Direct Deposits for Payroll Payments from FY2017 - FY2022:



# Exhibit B

# Summary of the benefits of a Payroll Card option:



# Consent Agenda:

# d. Approval to Revise Policy #4213: Drug-Free and Alcohol-Free Workplace and Campus

Approval to revise Policy #4213: Drug-Free and Alcohol-Free Workplace and Campus is requested.

Purpose – To revise the policy to include a provision that the College President is authorized by the Board to approve the serving and consumption of alcohol at appropriate College facilities and/or functions and instructional programs or classes as permitted by law.

Justification – The revisions to the policy are necessary to be able to serve alcohol at appropriate College facilities and/or functions and instructional programs or classes as permitted by law.

Background – South Texas College adopted Policy #4213: Drug-Fr