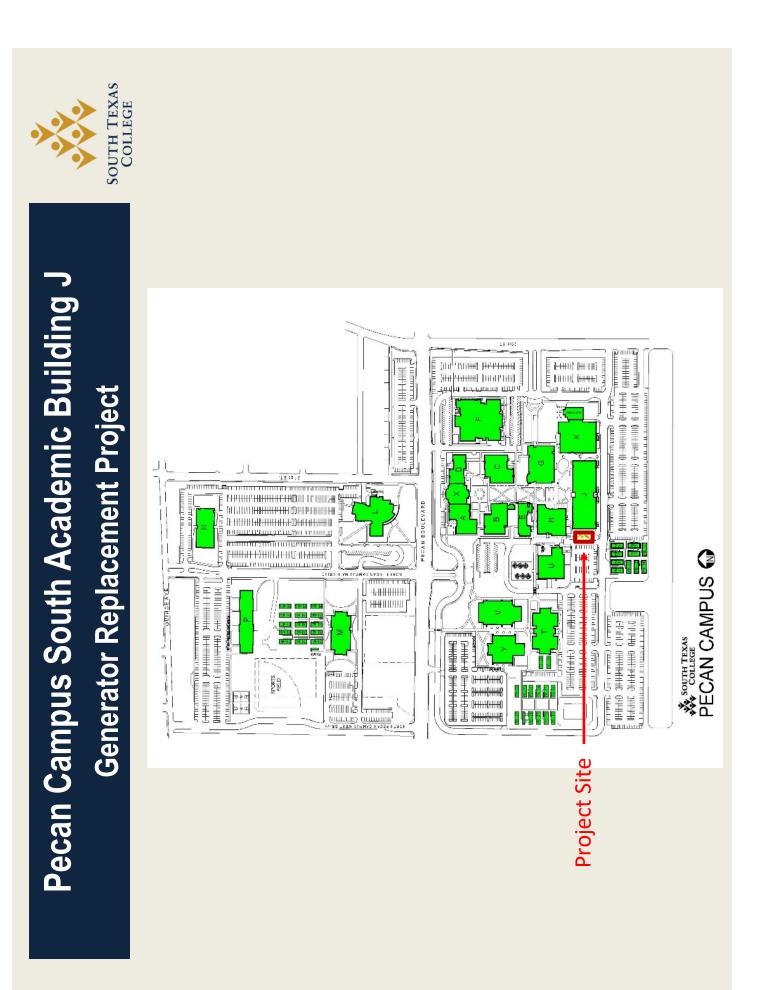

valuation team members completed evaluations for the firms and prepared the enclosed scoring and ranking summary.

The Facilities Committee recommended Board approval to contract construction services with Metro Electric, Inc. in the amount of \$339,251 for the Pecan Campus South Academic Building J Generator Replacement project as presented.

## It is recommended that the Board of Trustees of South Texas College approve and authorize the following Minute Order proposed for consideration:

The Board of Trustees of South Texas College approves and authorizes contracting construction services with Metro Electric, Inc. in the amount of \$339,251 for the Pecan Campus South Academic Building J Generator Replacement project as presented.

Approval Recommended:

Dr. Ricardo J. Solis President





# Pecan Campus South Academic Building J **Generator Replacement Project**





# Pecan Campus South Academic Building J **Generator Replacement Project**



## **Requested By**

Facilities Planning & Construction and Facilities Operations & Maintenance Departments

## Scope of work

Replacement of diesel fuel generator with a natural gas generator.

Total Renovated Square Feet = N/A

## **Estimated Total Project Budget**

| Construction \$ 250,000<br>Design 25,000<br>Miscellaneous 6,250 | \$ 250,000<br>25,000<br>6,250 |
|-----------------------------------------------------------------|-------------------------------|
| Total Project Budget                                            | Ş 281,250                     |
|                                                                 |