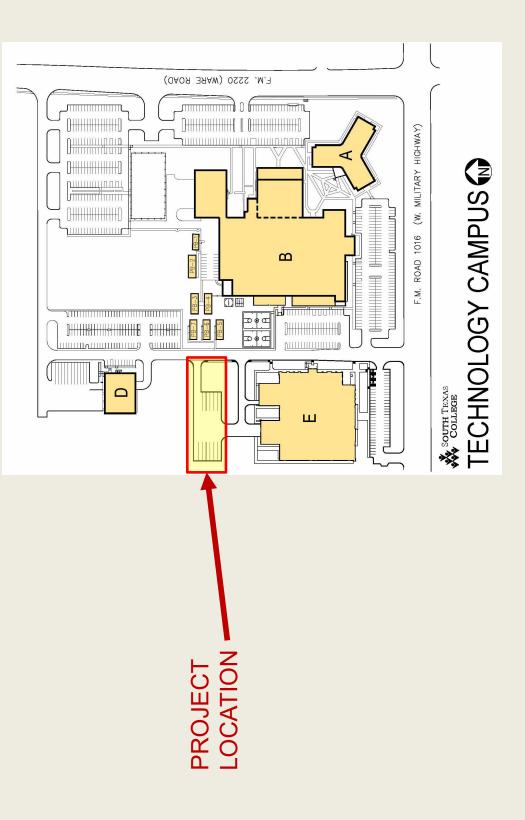

    - g. Acceptance of the Internal Audit Annual Report for FY 2022.. 139 152
  - 2. Review and Action as Necessary to Donate Portable Buildings ... 153 155

C. Facilities Committee Items

| Ο. | ıч  | onne  |                                                                                                                                                                                                                                                 |
|----|-----|-------|-------------------------------------------------------------------------------------------------------------------------------------------------------------------------------------------------------------------------------------------------|
|    | 1.  |       | eview and Action as Necessary on Consent Agenda Items from the cilities Committee                                                                                                                                                               |
|    |     | a.    | Authorization to Proceed with Solicitation of Civil Engineering Services<br>for the Pecan Campus Ann Richards Administration Building A Additional<br>Parking Lot Project and the Technology Campus Truck Driving Range<br>Expansion Project    |
|    |     | b.    | Approval to Contract Construction Services for the Pecan Campus South<br>Academic Building J Generator Replacement                                                                                                                              |
|    |     | C.    | Approval to Contract Construction Services for the Nursing and Allied<br>Health Campus NAH East Building A Generator Replacement<br>                                                                                                            |
|    |     | d.    | Approval to Contract Construction Services for the Nursing and Allied<br>Health Campus NAH East Building A Occupational Therapy Kitchen Lab<br>Expansion                                                                                        |
|    |     | e.    | Approval to Contract Construction Services for the Starr County Campus<br>Automotive Lab Expansion and North Academic Building C HVAC-R<br>Outdoor Covered Area Addition                                                                        |
|    |     | f.    | Approval to Contract Construction Services for the Regional Center for<br>Public Safety Excellence Canopy for Safety Training Vehicles, Canopies<br>for Students and Instructors, and Flammable Liquid and Gas (F.L.A.G.)<br>Fire Training Area |
|    | 2.  | Gr    | eview Action as Necessary on Lease Agreement with Rio Grande City ulla Independent School District for the Ringgold Middle School Facility 233                                                                                                  |
|    | 3.  | Up    | date on Status of Unexpended Plant Fund Construction Projects and<br>enewals & Replacements Projects                                                                                                                                            |
| Co | nsi | ide   | ration and Approval of Checks and Financial Reports240 - 241                                                                                                                                                                                    |
| An | no  | unc   | cements                                                                                                                                                                                                                                         |
| A. | Ne  | ext I | Meetings:                                                                                                                                                                                                                                       |
|    | •   | A A   | <u>esday, October 11, 2022</u><br>3:00 p.m. – Education and Workforce Development Committee<br>4:00 p.m. – Facilities Committee<br>5:00 p.m. – Finance, Audit, and Human Resources Committee                                                    |
|    | •   |       | <u>esday, October 18, 2022</u><br>5:30 p.m. – Regular Board Meeting                                                                                                                                                                             |
| В. | Ot  | her   | Announcements:                                                                                                                                                                                                                                  |
|    | •   | Th    | e Valley Scholars Program A Night with the Stars Gala will be held on                                                                                                                                                                           |