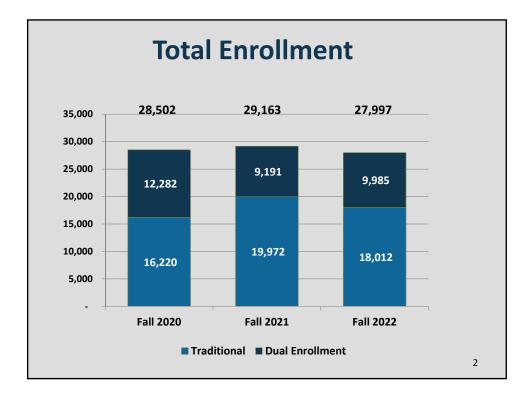

#### 2. Presentation of Fall 2022 Enrollment Report

Mr. Matthew Hebbard, Vice President for Student Affairs and Enrollment Management, will present the Fall 2022 Enrollment Report.

These items are presented for the Board of Trustees' information. No action is required from the Board of Trustees.

| Campus Enrollment                                                                            |           |           |           |                |              |  |
|----------------------------------------------------------------------------------------------|-----------|-----------|-----------|----------------|--------------|--|
| Campus                                                                                       | Fall 2020 | Fall 2021 | Fall 2022 | +/-            | %            |  |
| Pecan                                                                                        | 1,617     | 4,938     | 5,848     | +910           | +18%         |  |
| Mid Valley                                                                                   | 537       | 1,917     | 2,124     | +207           | +11%         |  |
| Starr County                                                                                 | 233       | 627       | 650       | +23            | +4%          |  |
| NAH                                                                                          | 1,087     | 1,406     | 1,356     | -50            | -4%          |  |
| Technology                                                                                   | 789       | 1,248     | 1,357     | +109           | +9%          |  |
| Distance Learning                                                                            | 26,497    | 16,974    | 13,613    | -3,361         | -20%         |  |
| Dual Enrollment Taking Class<br>at High School                                               | 316       | 8,442     | 9,117     | +675           | +8%          |  |
| Regional Center for Public<br>Safety Excellence                                              |           |           |           |                |              |  |
| SAIL Center – Delta Region                                                                   |           |           |           |                |              |  |
| Higher Education Center - La Joya                                                            |           |           |           |                |              |  |
| Higher Education Center - Pharr                                                              |           |           |           |                |              |  |
| Total Unduplicated         28,502         29,163         27,997         -1,166         -4%   |           |           |           |                |              |  |
| <ul><li>Some of campus enrollments will</li><li>The total headcount includes other</li></ul> |           |           |           | attend multipl | le campuses. |  |