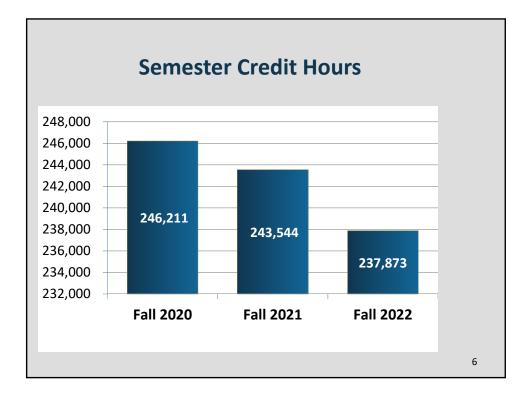

#### 2. Presentation of Fall 2022 Enrollment Report

Mr. Matthew Hebbard, Vice President for Student Affairs and Enrollment Management, will present the Fall 2022 Enrollment Report.

These items are presented for the Board of Trustees' information. No action is required from the Board of Trustees.