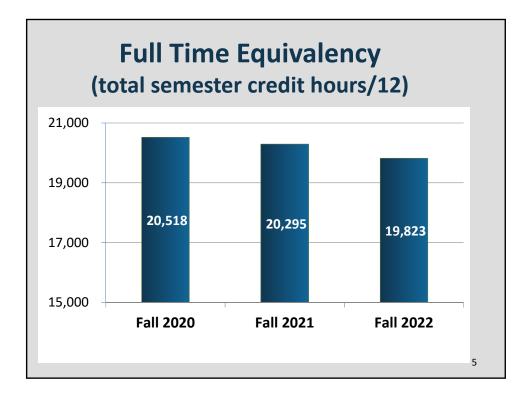

#### 2. Presentation of Fall 2022 Enrollment Report

Mr. Matthew Hebbard, Vice President for Student Affairs and Enrollment Management, will present the Fall 2022 Enrollment Report.

These items are presented for the Board of Trustees' information. No action is required from the Board of Trustees.