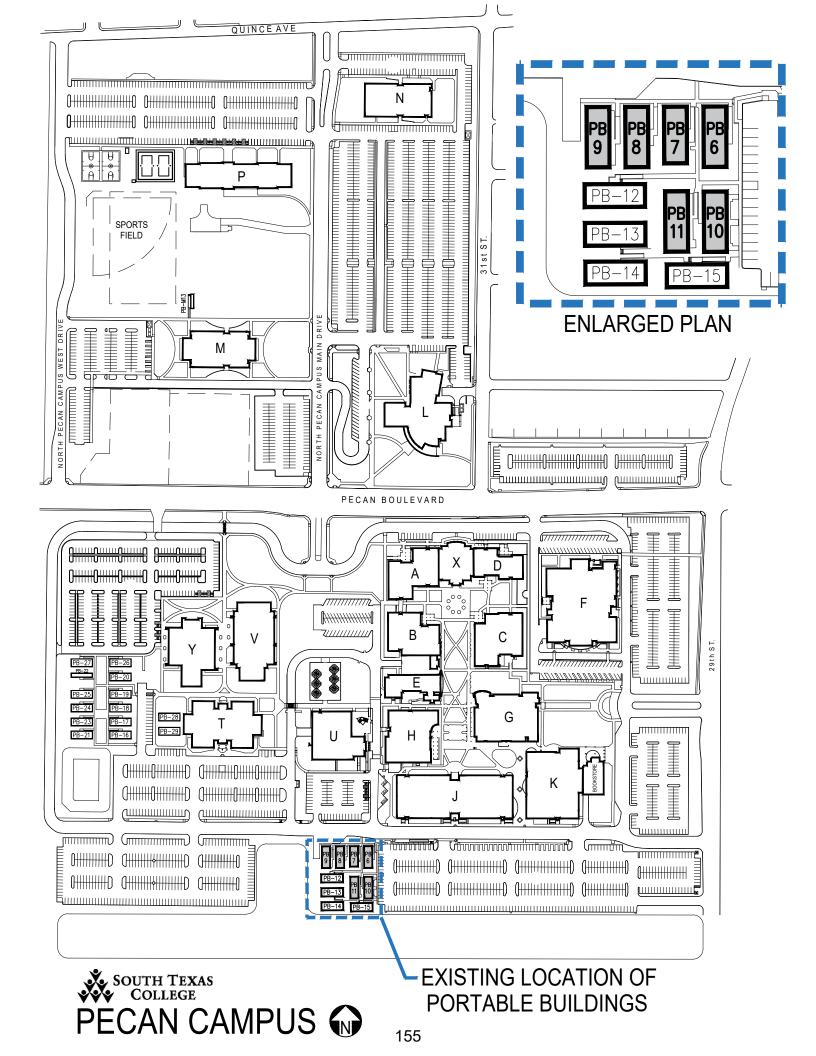

    - g. Acceptance of the Internal Audit Annual Report for FY 2022.. 139 152
  - 2. Review and Action as Necessary to Donate Portable Buildings ... 153 155

C. Facilities Committee Items

| Ο. | ıч  | onne  |                                                                                                                                                                                                                                                 |
|----|-----|-------|-------------------------------------------------------------------------------------------------------------------------------------------------------------------------------------------------------------------------------------------------|
|    | 1.  |       | eview and Action as Necessary on Consent Agenda Items from the cilities Committee                                                                                                                                                               |
|    |     | a.    | Authorization to Proceed with Solicitation of Civil Engineering Services<br>for the Pecan Campus Ann Richards Administration Building A Additional<br>Parking Lot Project and the Technology Campus Truck Driving Range<br>Expansion Project    |
|    |     | b.    | Approval to Contract Construction Services for the Pecan Campus South<br>Academic Building J Generator Replacement                                                                                                                              |
|    |     | C.    | Approval to Contract Construction Services for the Nursing and Allied<br>Health Campus NAH East Building A Generator Replacement<br>                                                                                                            |
|    |     | d.    | Approval to Contract Construction Services for the Nursing and Allied<br>Health Campus NAH East Building A Occupational Therapy Kitchen Lab<br>Expansion                                                                                        |
|    |     | e.    | Approval to Contract Construction Services for the Starr County Campus<br>Automotive Lab Expansion and North Academic Building C HVAC-R<br>Outdoor Covered Area Addition                                                                        |
|    |     | f.    | Approval to Contract Construction Services for the Regional Center for<br>Public Safety Excellence Canopy for Safety Training Vehicles, Canopies<br>for Students and Instructors, and Flammable Liquid and Gas (F.L.A.G.)<br>Fire Training Area |
|    | 2.  | Gr    | eview Action as Necessary on Lease Agreement with Rio Grande City ulla Independent School District for the Ringgold Middle School Facility 233                                                                                                  |
|    | 3.  | Up    | date on Status of Unexpended Plant Fund Construction Projects and<br>enewals & Replacements Projects                                                                                                                                            |
| Co | nsi | ide   | ration and Approval of Checks and Financial Reports240 - 241                                                                                                                                                                                    |
| An | no  | unc   | cements                                                                                                                                                                                                                                         |
| A. | Ne  | ext I | Meetings:                                                                                                                                                                                                                                       |
|    | •   | A A   | <u>esday, October 11, 2022</u><br>3:00 p.m. – Education and Workforce Development Committee<br>4:00 p.m. – Facilities Committee<br>5:00 p.m. – Finance, Audit, and Human Resources Committee                                                    |
|    | •   |       | <u>esday, October 18, 2022</u><br>5:30 p.m. – Regular Board Meeting                                                                                                                                                                             |
| В. | Ot  | her   | Announcements:                                                                                                                                                                                                                                  |
|    | •   | Th    | e Valley Scholars Program A Night with the Stars Gala will be held on                                                                                                                                                                           |