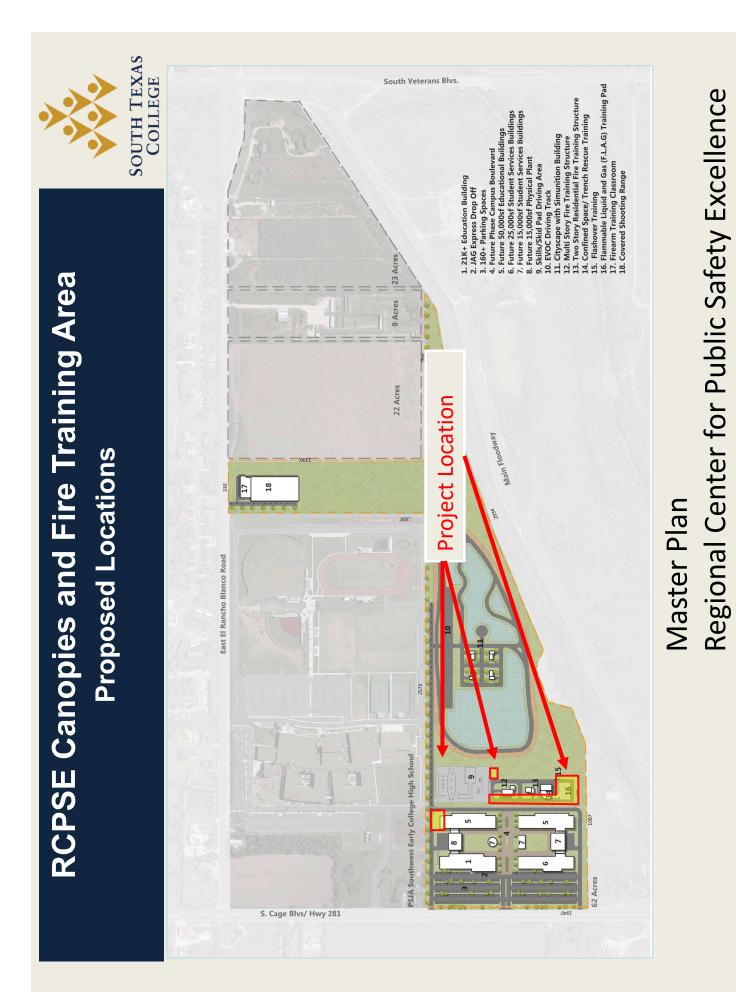

    - g. Acceptance of the Internal Audit Annual Report for FY 2022.. 139 152
  - 2. Review and Action as Necessary to Donate Portable Buildings ... 153 155

C. Facilities Committee Items

| Ο. | ıч  | onne  |                                                                                                                                                                                                                                                 |
|----|-----|-------|-------------------------------------------------------------------------------------------------------------------------------------------------------------------------------------------------------------------------------------------------|
|    | 1.  |       | eview and Action as Necessary on Consent Agenda Items from the cilities Committee                                                                                                                                                               |
|    |     | a.    | Authorization to Proceed with Solicitation of Civil Engineering Services<br>for the Pecan Campus Ann Richards Administration Building A Additional<br>Parking Lot Project and the Technology Campus Truck Driving Range<br>Expansion Project    |
|    |     | b.    | Approval to Contract Construction Services for the Pecan Campus South<br>Academic Building J Generator Replacement                                                                                                                              |
|    |     | C.    | Approval to Contract Construction Services for the Nursing and Allied<br>Health Campus NAH East Building A Generator Replacement<br>                                                                                                            |
|    |     | d.    | Approval to Contract Construction Services for the Nursing and Allied<br>Health Campus NAH East Building A Occupational Therapy Kitchen Lab<br>Expansion                                                                                        |
|    |     | e.    | Approval to Contract Construction Services for the Starr County Campus<br>Automotive Lab Expansion and North Academic Building C HVAC-R<br>Outdoor Covered Area Addition                                                                        |
|    |     | f.    | Approval to Contract Construction Services for the Regional Center for<br>Public Safety Excellence Canopy for Safety Training Vehicles, Canopies<br>for Students and Instructors, and Flammable Liquid and Gas (F.L.A.G.)<br>Fire Training Area |
|    | 2.  | Gr    | eview Action as Necessary on Lease Agreement with Rio Grande City ulla Independent School District for the Ringgold Middle School Facility 233                                                                                                  |
|    | 3.  | Up    | date on Status of Unexpended Plant Fund Construction Projects and<br>enewals & Replacements Projects                                                                                                                                            |
| Co | nsi | ide   | ration and Approval of Checks and Financial Reports240 - 241                                                                                                                                                                                    |
| An | no  | unc   | cements                                                                                                                                                                                                                                         |
| A. | Ne  | ext I | Meetings:                                                                                                                                                                                                                                       |
|    | •   | A A   | <u>esday, October 11, 2022</u><br>3:00 p.m. – Education and Workforce Development Committee<br>4:00 p.m. – Facilities Committee<br>5:00 p.m. – Finance, Audit, and Human Resources Committee                                                    |
|    | •   |       | <u>esday, October 18, 2022</u><br>5:30 p.m. – Regular Board Meeting                                                                                                                                                                             |
| В. | Ot  | her   | Announcements:                                                                                                                                                                                                                                  |
|    | •   | Th    | e Valley Scholars Program A Night with the Stars Gala will be held on                                                                                                                                                                           |