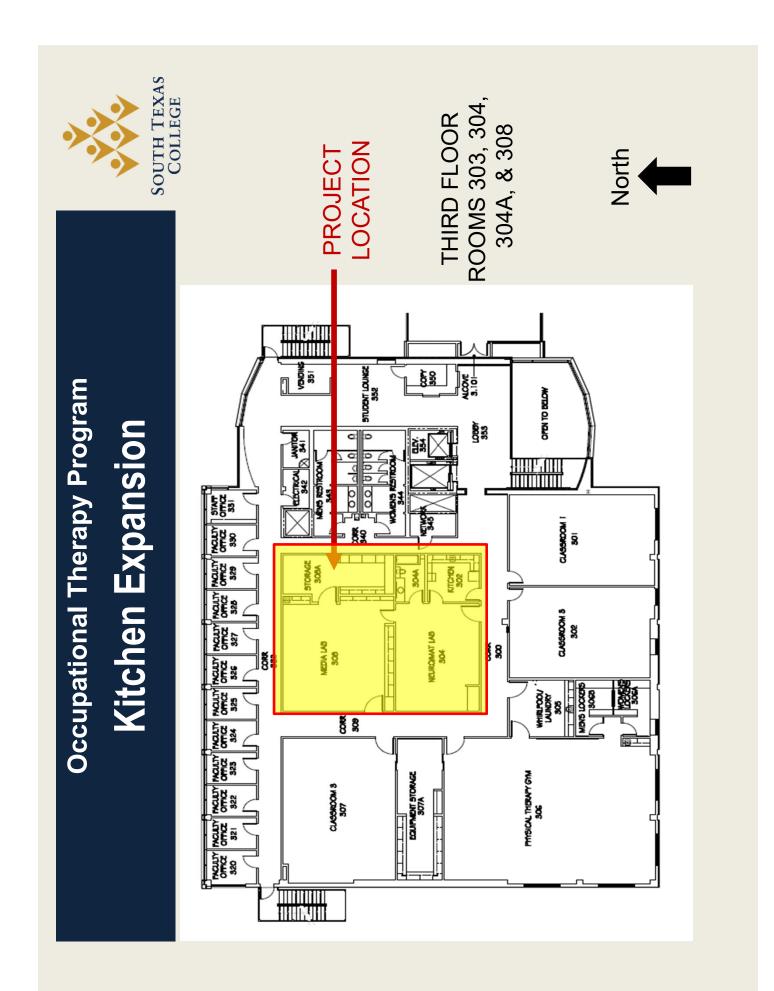

    - g. Acceptance of the Internal Audit Annual Report for FY 2022.. 139 152
  - 2. Review and Action as Necessary to Donate Portable Buildings ... 153 155

C. Facilities Committee Items

| Ο. | ıч  | onne  |                                                                                                                                                                                                                                                 |
|----|-----|-------|-------------------------------------------------------------------------------------------------------------------------------------------------------------------------------------------------------------------------------------------------|
|    | 1.  |       | eview and Action as Necessary on Consent Agenda Items from the cilities Committee                                                                                                                                                               |
|    |     | a.    | Authorization to Proceed with Solicitation of Civil Engineering Services<br>for the Pecan Campus Ann Richards Administration Building A Additional<br>Parking Lot Project and the Technology Campus Truck Driving Range<br>Expansion Project    |
|    |     | b.    | Approval to Contract Construction Services for the Pecan Campus South<br>Academic Building J Generator Replacement                                                                                                                              |
|    |     | C.    | Approval to Contract Construction Services for the Nursing and Allied<br>Health Campus NAH East Building A Generator Replacement<br>                                                                                                            |
|    |     | d.    | Approval to Contract Construction Services for the Nursing and Allied<br>Health Campus NAH East Building A Occupational Therapy Kitchen Lab<br>Expansion                                                                                        |
|    |     | e.    | Approval to Contract Construction Services for the Starr County Campus<br>Automotive Lab Expansion and North Academic Building C HVAC-R<br>Outdoor Covered Area Addition                                                                        |
|    |     | f.    | Approval to Contract Construction Services for the Regional Center for<br>Public Safety Excellence Canopy for Safety Training Vehicles, Canopies<br>for Students and Instructors, and Flammable Liquid and Gas (F.L.A.G.)<br>Fire Training Area |
|    | 2.  | Gr    | eview Action as Necessary on Lease Agreement with Rio Grande City ulla Independent School District for the Ringgold Middle School Facility 233                                                                                                  |
|    | 3.  | Up    | date on Status of Unexpended Plant Fund Construction Projects and<br>enewals & Replacements Projects                                                                                                                                            |
| Co | nsi | ide   | ration and Approval of Checks and Financial Reports240 - 241                                                                                                                                                                                    |
| An | no  | unc   | cements                                                                                                                                                                                                                                         |
| A. | Ne  | ext I | Meetings:                                                                                                                                                                                                                                       |
|    | •   | A A   | <u>esday, October 11, 2022</u><br>3:00 p.m. – Education and Workforce Development Committee<br>4:00 p.m. – Facilities Committee<br>5:00 p.m. – Finance, Audit, and Human Resources Committee                                                    |
|    | •   |       | <u>esday, October 18, 2022</u><br>5:30 p.m. – Regular Board Meeting                                                                                                                                                                             |
| В. | Ot  | her   | Announcements:                                                                                                                                                                                                                                  |
|    | •   | Th    | e Valley Scholars Program A Night with the Stars Gala will be held on                                                                                                                                                                           |