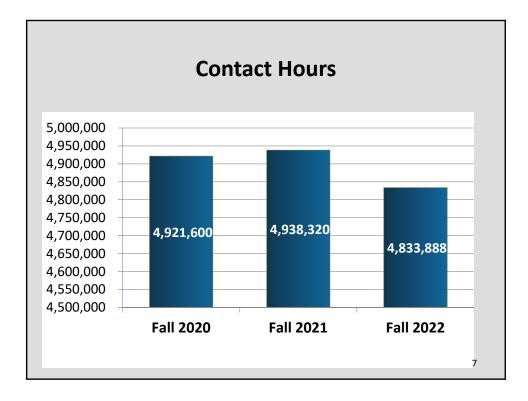

|           | attend multipl | le campuses. |  |

| County                         | Fall 2020 | Fall 2021 | Fall 2022 | % Change<br>'21–'22 |
|--------------------------------|-----------|-----------|-----------|---------------------|
| Central Hidalgo                | 18,919    | 19,493    | 18,668    | -4%                 |
| Eastern Hidalgo                | 5,267     | 5,162     | 5,066     | -2%                 |
| Western Hidalgo                | 1,300     | 1,302     | 1,210     | -8%                 |
| Starr County                   | 1,942     | 2,010     | 2,007     | -0.15%              |
| Out of District<br>and Country | 1,074     | 1,196     | 1,046     | -14%                |
| TOTAL                          | 28,502    | 29,163    | 27,997    | -4%                 |







| Dual Enrollment – Hidalgo County |           |           |           |  |  |  |
|----------------------------------|-----------|-----------|-----------|--|--|--|
| District                         | Fall 2020 | Fall 2021 | Fall 2022 |  |  |  |
| DONNA ISD                        | 467       | 260       | 289       |  |  |  |
| EDCOUCH-ELSA ISD                 | 226       | 182       | 195       |  |  |  |
| EDINBURG CISD                    | 1,599     | 1,302     | 1,310     |  |  |  |
| HIDALGO ISD                      | 298       | 252       | 261       |  |  |  |
| la joya isd                      | 1,498     | 1,107     | 1,137     |  |  |  |
| LA VILLA ISD                     | 26        | 33        | 25        |  |  |  |
| MCALLEN ISD                      | 842       | 528       |